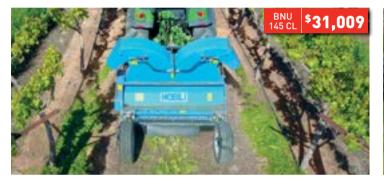

#### **BNU CL SERIES**

The Nobili BNU CL mulcher is a multi-purpose machine designed to mulch and distribute the material into rows. Height control is maintained by adjustable rear wheels.

- Grass and green prunings up to 90mm diameter
- 1500mm working width