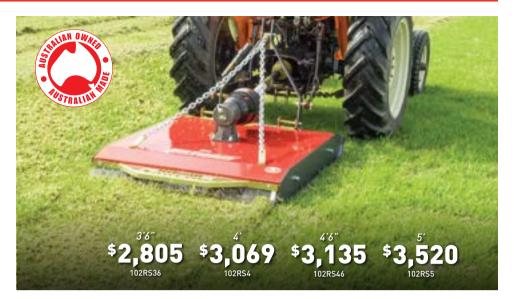

#### **102 GENERAL PURPOSE SLASHER**

Ideally suited to clearing paddocks, fields and private roadsides where general cutting is required with a low HP tractor.

- 3'6", 4', 4'6" and 5' cutting widths
- 40 HP gearbox
- Centre mount and offset
- Front and rear rubber stoneguards