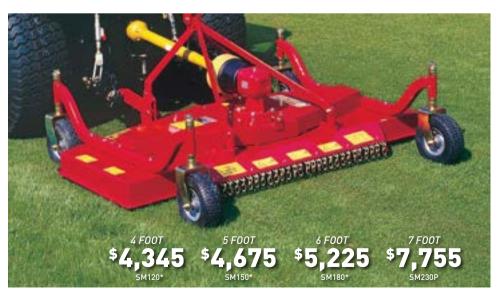

#### SITREX FINISHING MOWER

Suited to golf courses, sports grounds & gardens where a clean cut and smooth finish is required with low HP tractors (12 - 60HP).

Designed to cut grass between 25mm and 100mm in height, which can easily be adjusted via 4 sturdy castor wheels.