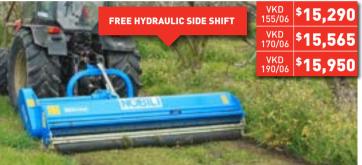

#### VKD SERIES

A finer mulch is produced with three mulching bars and rakes. The VKD has side shift to the right with optional hydraulic side shift and height control is by an adjustable full width roller.

- Grass and green prunings up to 80mm diameter
- 1530, 1718 & 1906mm working widths