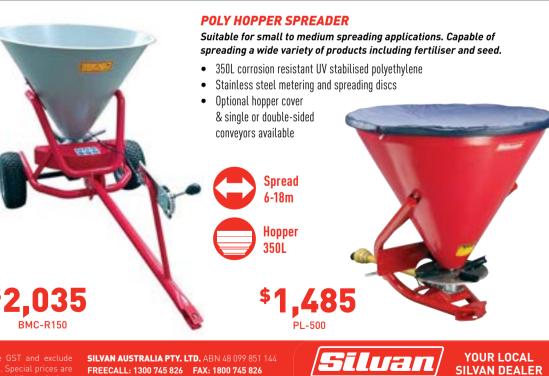

#### **SX SPREADER**

Features a galvanised metal hopper suited to small and medium spreading applications.

- 345 litre capacity
- Includes PTO shaft/drive
- Optional agitator and single-sided conveyor available