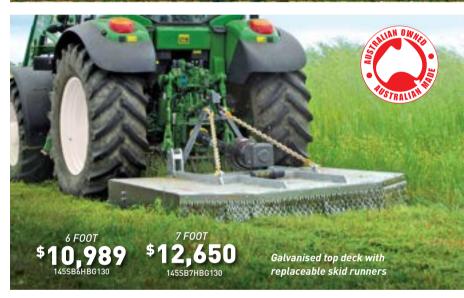

#### 131 SERIES HEAVY DUTY GALVANISED SLASHER

Suited to large acreage applications including field clearance, firebreaks, private roadsides or where major cutting and clearing is required.

- 5', 6' and 7' cutting widths
- 75 HP gearbox, front and rear rubber stoneguards

#### **145 SHIREBOSS SLASHERS**

Shireboss slashers are used for clearing heavy scrub, creating firebreaks, council contract work, roadsides & where all types of cutting & clearing is required.

- 6' and 7' cutting widths
- 130 HP gearbox, front and rear chain stoneguards