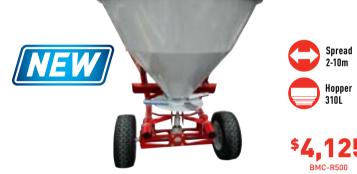

#### **BMC-R500 SPREADER**

The R500 trailed spreader is ground driven and designed for spreading fertiliser and seed on pasture. It is ideal for towing behind compact tractors and RTV's.

- Two piece cast gearbox with constant drive, one driven wheel, one free wheel
- 16 x 6.50-8 pneumatic tyres.