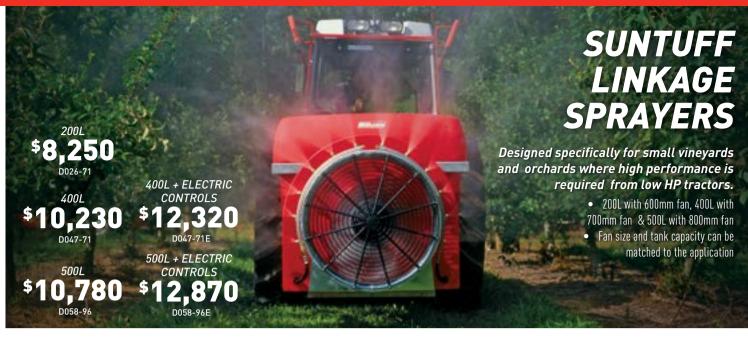

### 1600/1900 LINKAGE SPRAYERS

### Silvan's high capacity linkage sprayers for contractors and large dairy farms.

- 15m hydraulic fold devil boom
- Airbag suspension with hydraulic lift
- 3 section Silvamatic electric controls with in-cab pressure adjustment
- 150L flush tank
- Silmix chemical transfer hopper