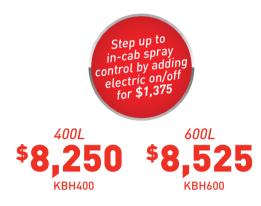

### **SUPERPAK** LINKAGE SPRAYERS

### Go to the next level and save time with a hydraulic fold boom!

- 400 and 600L tank capacities
- 58L/min (20 Bar) diaphragm pump
- 6m fully galvanised boom with independent hydraulic fold
- Air induction nozzles and nozzle protection
- Manual on/off controls and manual pressure adjustment