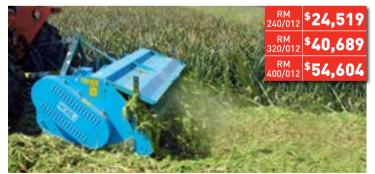

#### **RM SERIES**

The Nobili RM series mulchers are heavy duty machine ideal for use in citrus groves, orchards and broadacre stubble. The RM has a hinged tailboard and wear plate as standard. These machines have a helical blade pattern for a lower power requirement.

- Green prunings up to 100mm
- 2360, 3231 and 4012mm working widths

Call 1300 SILVAN (745 826) or visit SILVAN.COM.AU