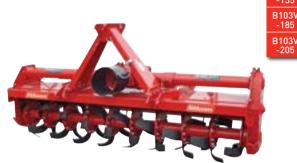

#### **B103V ROTARY HOE SERIES**

Heavy duty rotary hoes intended for medium horsepower tractors in horticultural applications.

- 100 HP multi speed gearbox with rear PTO (540 RPM)
- 155 205cm working widths