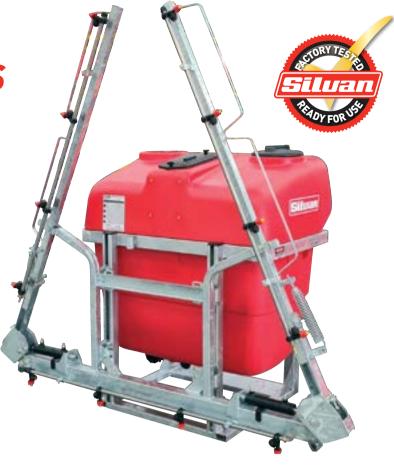

### **SUPER SERIES** WITH HYDRAULIC BOOM

Silvan's heavy duty Super Series linkage sprayers are the ideal choice for larger farms and contractors fitted with the independent hydraulic fold Devil boom.

- Silvan hydraulic HD devil boom with independent left/right fold
- Oil backed diaphragm pump
- (121 L/min, 20 Bar)
- Manual on/off controls and manual pressure adjustment

| CHOOSE FROM THESE OPTIONAL UPGRADES        |         |         |  |
|--------------------------------------------|---------|---------|--|
| CONTROLS                                   | WAS     | NOW     |  |
| Electric controls with pressure adjustment | \$2,750 | \$2,500 |  |
| Bravo 180S rate controller                 | \$6,490 | \$5,990 |  |
| IBX100 ISOBUS controller                   | \$9,570 | \$8,990 |  |
| ВООМ                                       |         |         |  |
| Upgrade to 14m Devil boom (in lieu)        | \$1,045 | \$990   |  |
| Upgrade to 15m Devil boom (in lieu)        | \$1,375 | \$1,300 |  |
| HYDRAULIC LIFT                             |         |         |  |
| Hydraulic lift                             | \$3,960 | \$3,750 |  |
| Hydraulic lift with airbag suspension      | \$7,150 | \$6,990 |  |