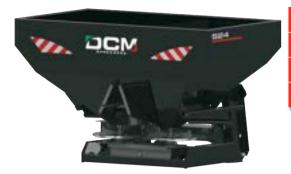

### FERTILISER SPREADERS

900 LITRE

1200 LITRE

1500 LITRE

2000

LITRE

\$15.389

\$17**.**039

<sup>\$</sup>19,184

\$18,909

Painted hopper with stainless steel spreading components

**S24 TWIN SPINNER SPREADER** 

900/1200/1500/2000 litre capacity

Independent left/right hydraulic controls

and horticulture applications.

•

٠

Long lasting twin spinner spreader suited to pasture and horticulture applications.

- 900/1200/1500/2000 litre capacity
- Stainless Steel hopper & spreading components
- Independent left/right hydraulic controls

A versatile spreader with painted hopper for accurate spreading in pasture