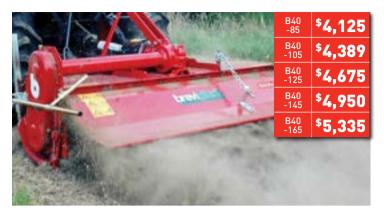

#### **B40F SERIES**

Suited to low horsepower tractors and ideal for small farms, nurseries, vineyards and orchards.

- 850, 1050, 1250, 1450 & 1650mm working widths •
- 15 to 40 HP with side chain drive •