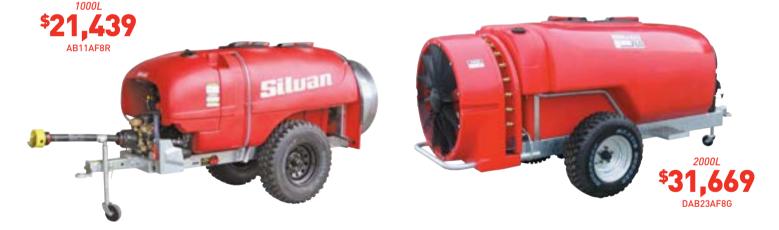

#### **1000 LITRE COMPACT SUPAFLO SPRAYER**

Feature packed with an overall width of only 1.1m for spraying narrow rows in vineyards, berry crops and trellis tomatoes.

- 80L flush tank for flushing the pump, filters and spray lines
- Highly efficient adjustable 700mm axial flow fan to suit the application

#### 2000L SUPAFLO AIR ASSIST SPRAYER

A highly flexible and effective sprayer for use in a wide range of crops such as grapes, citrus, bananas, peaches & subtropical tree crops.

- Glideflex suspension axle for a smooth ride
- Electric on/off controls with in-cab pressure adjustment