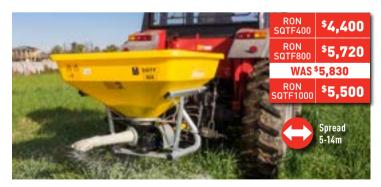

**SQTF OSCILLATING SPREADER - 400/800/1000L** The oscillating spreader is designed for precise application of fertiliser and seed at medium to low rates.

- Heavy duty construction for long service life
- Manufactured from non-corrosive UV stabilised impact resistant polyethylene

 $\bigcirc$ 

• Frame is made of galvanised, high strength steel