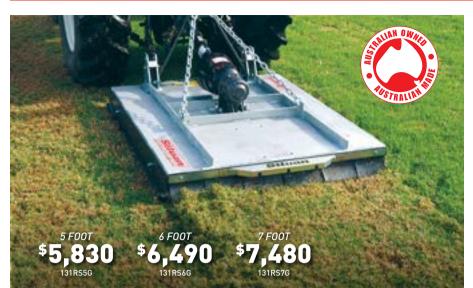

#### 131 SERIES HEAVY DUTY GALVANISED SLASHER

Suited to large acreage applications including field clearance, firebreaks, private roadsides or where major cutting and clearing is required.

- 5', 6' and 7' cutting widths
- 75 HP gearbox, front and rear rubber stoneguards