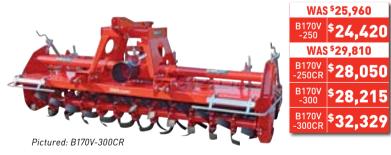

#### **B170V SERIES**

Heavy duty rotary hoes intended for large farms, specialised operations & contractors.

- 170 HP multispeed gearbox with rear PTO (1000 RPM) ٠
- 250 & 300cm working widths with optional cage roller models
- 6 L blades per flange with side gear drive ٠