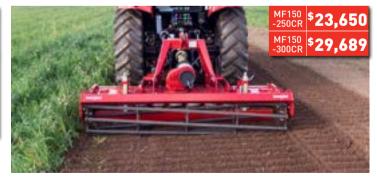

#### **MEKFARMER 150 SERIES**

Ideal for medium to large vegetable farms or pasture renovation.

- 150HP single speed gearbox (540 RPM) •
- Phased rotors and stone protection system
- Levelling bar standard and floating side shields
- 2.5 3.0m working widths with rear cage roller •