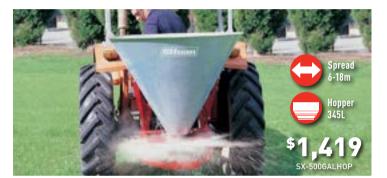

#### **SX SPREADER**

Features a galvanised metal hopper suited to small and medium spreading applications.

- 345 litre capacity
- Includes PTO shaft/drive
- Optional agitator and single-sided conveyor available