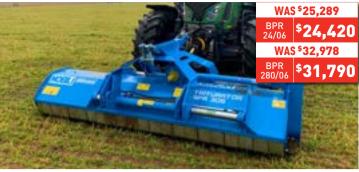

#### **BPR SERIES**

The Nobili reversible BPR series mulchers are multi-purpose machines ideal for pasture topping with a double hitch that fits to the front or rear of the tractor and hydraulic side shift. Suited to tractors up to 175HP with cutting height maintained by rear roller.

- Green prunings up to 75mm
- 2374 & 2793mm working widths