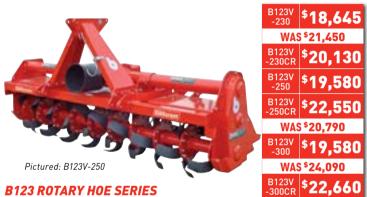

#### **B123 ROTARY HOE SERIES**

Heavy duty rotary hoes intended for large farms & contractors.

- 120 HP multi speed gearbox (540 RPM)
- 230 300cm working widths •
- 6 L blades per flange with side gear drive •