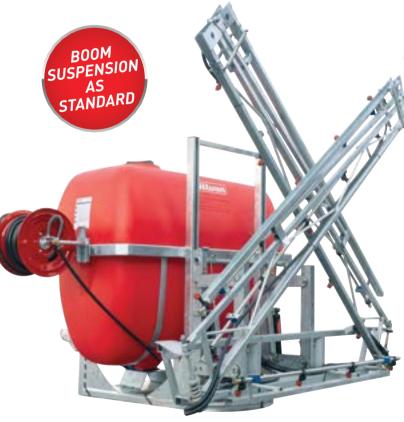

### **SUPER SERIES** WITH HYDRAULIC BOOM

Silvan's heavy duty Super Series linkage sprayers are the ideal choice for larger farms and contractors fitted with the independent hydraulic fold Devil boom.

- Silvan hydraulic HD devil boom with independent left/right fold
- Oil backed diaphragm pump
- (121 L/min, 20 Bar)
- Manual on/off controls and manual pressure adjustment

| CHOOSE FROM THESE OPTIONAL UPGRADES        |         |         |  |
|--------------------------------------------|---------|---------|--|
| CONTROLS                                   | WAS     | NOW     |  |
| Electric controls with pressure adjustment | \$2,750 | \$2,500 |  |
| Bravo 180S rate controller                 | \$6,490 | \$5,990 |  |
| IBX100 ISOBUS controller                   | \$9,570 | \$8,990 |  |
| ВООМ                                       |         |         |  |
| Upgrade to 14m Devil boom (in lieu)        | \$1,045 | \$990   |  |
| Upgrade to 15m Devil boom (in lieu)        | \$1,375 | \$1,300 |  |
| HYDRAULIC LIFT                             |         |         |  |
| Hydraulic lift                             | \$3,960 | \$3,750 |  |
| Hydraulic lift with airbag suspension      | \$7,150 | \$6,990 |  |