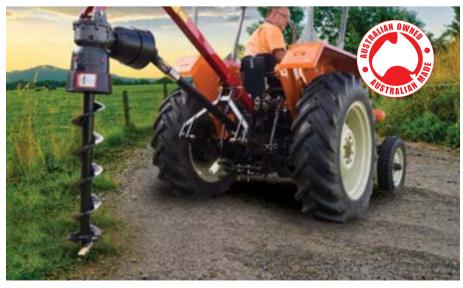

#### **POST HOLE DIGGER**

Ideally suited for a variety of farming purposes including digging post holes and tree planting on lifestyle, medium acreage, broadacre, viticulture and horticultural farms.

• 40, 50 or 75HP models

PUNE arm Machine

- Cat. I TPL with Cat. II bushes supplied
- 1 metre effective digging depth
- Optional 6", 8", 10" and 12" augers