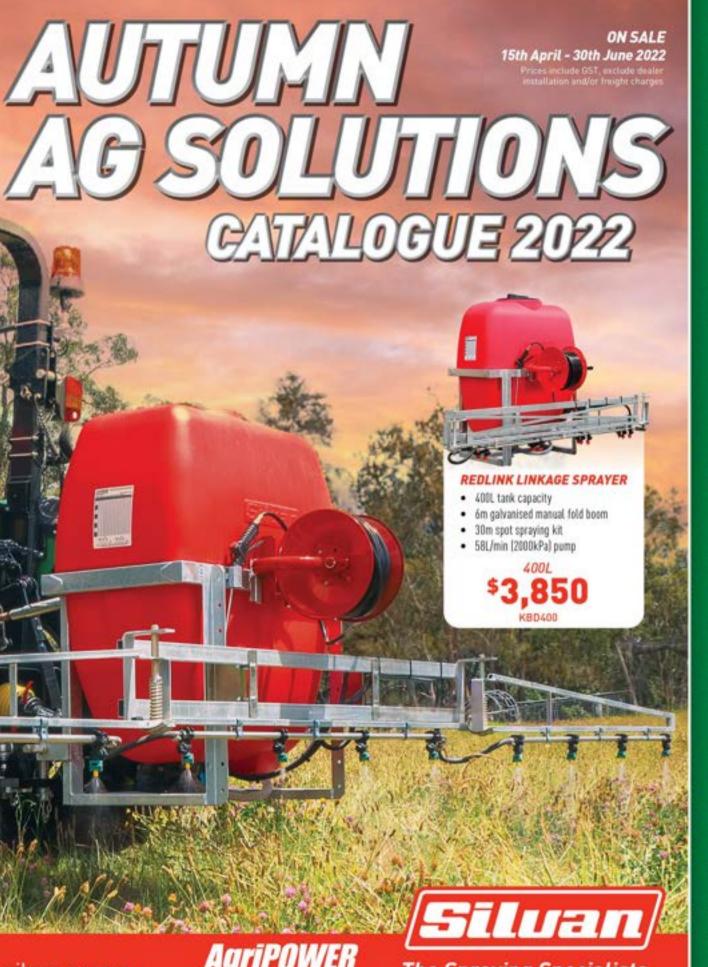

### **SUPERPAK** LINKAGE SPRAYERS

### Go to the next level and save time with a hydraulic fold boom!

- 400 and 600L tank capacities
- 58L/min (20 Bar) diaphragm pump
- 6m fully galvanised boom with independent hydraulic fold
- Air induction nozzles and nozzle protection
- Manual on/off controls and manual pressure adjustment