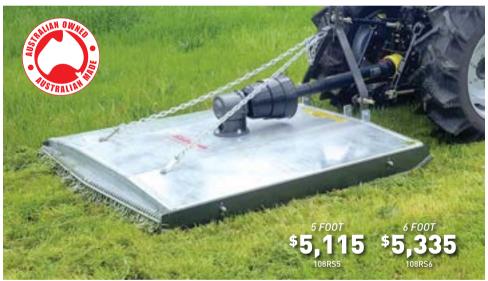

#### **108 SERIES GALVANISED SLASHER**

Australian made medium duty slasher suited to clearing paddocks, fields and private roadsides.

- 5' and 6' cutting widths
- 75 HP gearbox
- Centre mount and offset
- Front and rear chain guards