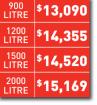

### FERTILISER SPREADERS

900 LITRE

1200 LITRE

1500 LITRE

2000

LITRE

\$15.389

\$17**.**039

<sup>\$</sup>19,184

\$18,909

Painted hopper with stainless steel spreading components

**S24 TWIN SPINNER SPREADER** 

900/1200/1500/2000 litre capacity

Independent left/right hydraulic controls

and horticulture applications.