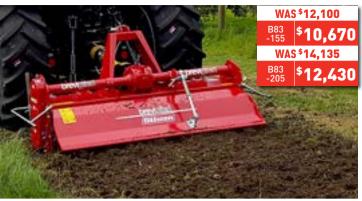

#### **B83 SERIES**

Ideal for medium horsepower tractors in horticultural and pasture applications.

- 1550 and 2050mm working widths
- 50 to 90 HP with side gear drive •
- 6 C blades per flange