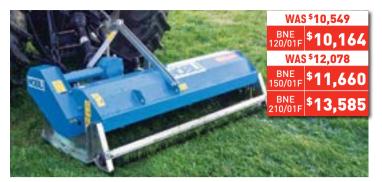

#### **BNE SERIES**

Suited to general clearing, pasture topping & vineyard prunings. Height control is maintained by an adjustable full width rear roller.

- Green prunings up to 50mm
- 1240, 1520 and 2100mm working widths
- Rear roller for height control fitted as standard