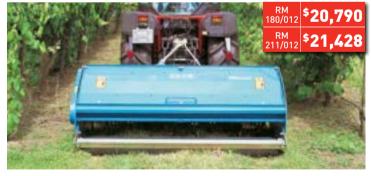

#### **RM SERIES**

The Nobili RM series mulchers are heavy duty machine ideal for use in citrus groves, orchards and broadacre stubble. The RM has a hinged tailboard and wear plate as standard. These machines have a helical blade pattern for a lower power requirement.

- Green prunings up to 100mm
- 2360, 3231 and 4012mm working widths

Call 1300 SILVAN (745 826) or visit SILVAN.COM.AU