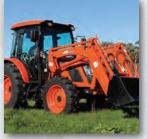

# EXSERIES

53-58 HP RANGE

The Kioti EX Series range is renowned for its extra power, extra features and extra comfort – enabling it to outperform the competition and offer unbeatable value. With power and versatility for a wide range of applications, the EX Series is sure to give your productivity a boost!

#### KEY FEATURES:

- Kioti diesel engine
- 62.4lpm hydraulic system flow
- 3pl lift capacity of 1131kg
- Standard three-speed auto PTO
- Push button 4WD

\$**32,723**EX GST

INCLUDES 4IN1 LOADER.
DELIVERY FEE MAY APPLY

DD, TD INC GS

REFER TO PAGE 21 FOR FURTHER PRICING INFORMATION

EX5810 ROPS MODEL PICTURED