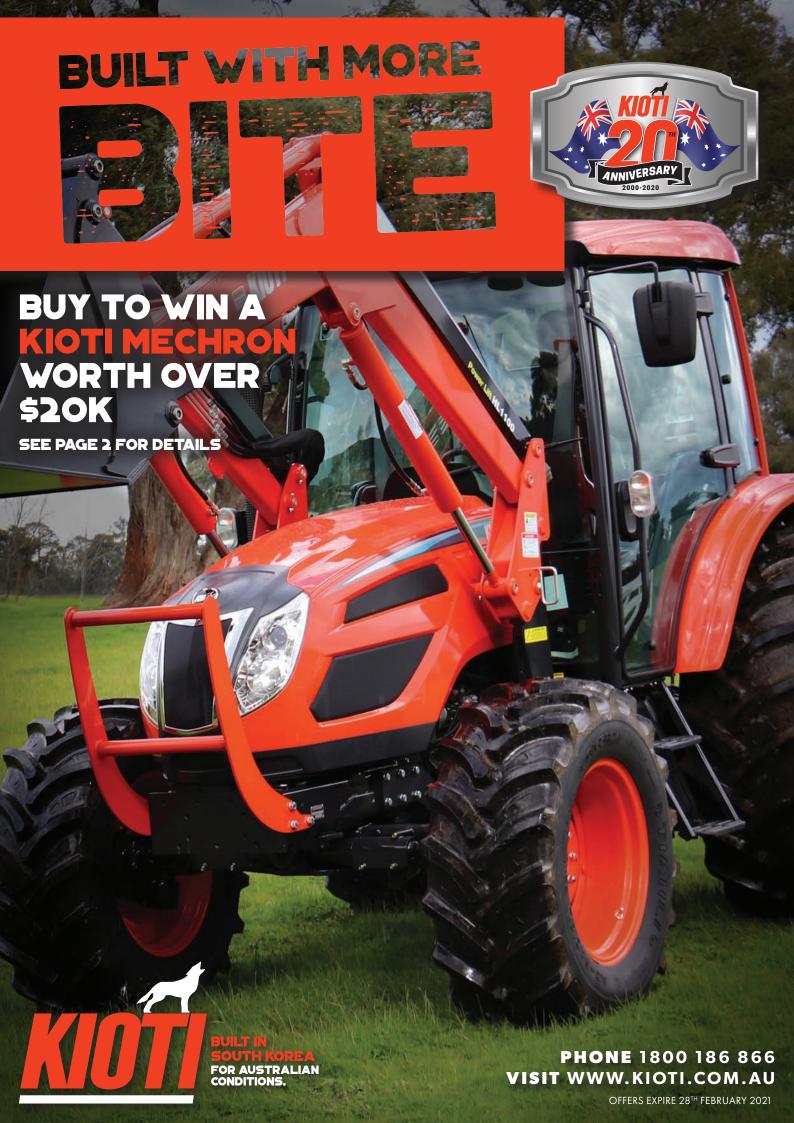

# MECHRONK9

The new Kioti Mechron K9 UTV is a land owners best friend. The K9 offers contemporary styling, enhanced ergonomics and an abundance of storage.

With a new 24HP Kioti diesel engine, the K9 can reach up to 50km/h road speed, providing plenty of power for acceleration, towing or driving on undulated terrain with 4WD. Along with power steering and a two-range CVT transmission, the new K9 comes with a new digital dashboard and ergonomic layout, as well as standard half doors to increase occupant safety.

The K9 Mechron is the perfect utility of choice for a wide range of applications and circumstances including farms of all sizes, environmental and construction sites and even grounds maintenance.

### **KEY FEATURES:**

- Independent McPherson strut front and rear suspension
- 12.5 inch ground clearance
- 590kg towing capacity
- 500kg payload capacity

# UTV SERIES

MECHRON 2200 22HP \$20,995 INC GST"

MECHRON 2230 22HP **21,995** INC GST

UTV K9 2400 **24HP** \$22,995 INC GST