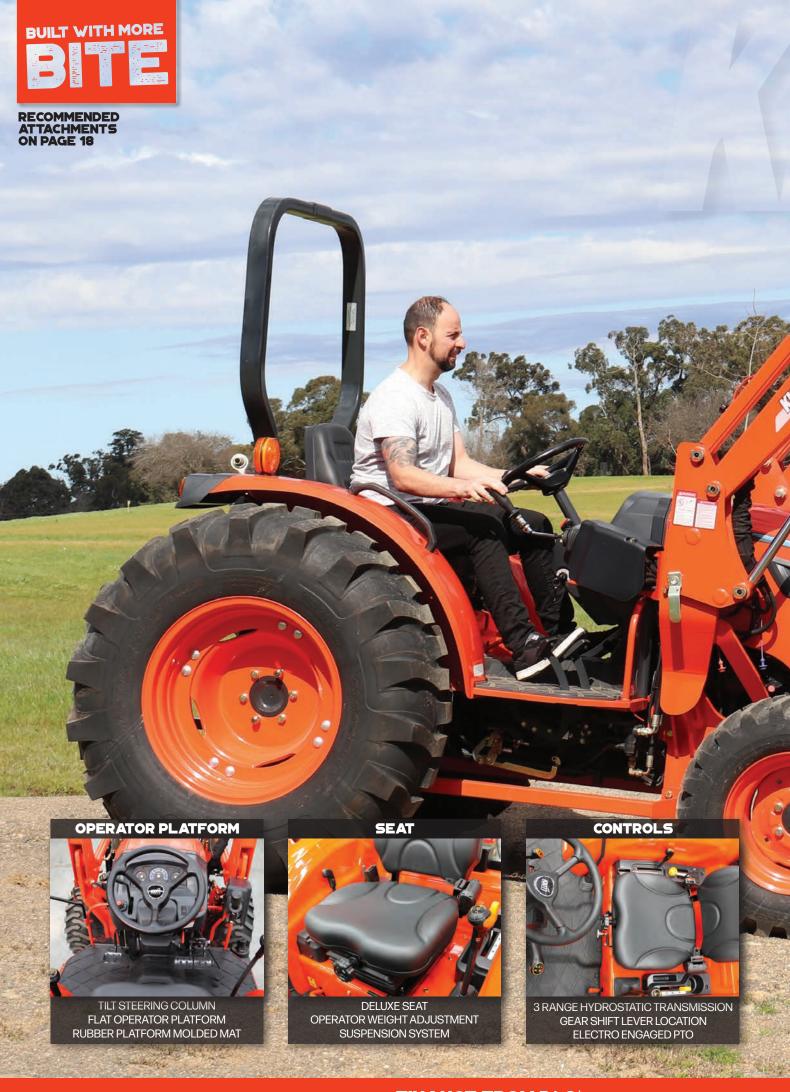

# CS SERIES

26 HP KANGE

The Kioti CS Series Sub Compact tractor is the best value tractor for small acreages and homeowners that do their own hard work. From mowing to digging holes this tractor will save you hours of labour and is very easy to use.

#### **KEY FEATURES:**

- Fuel efficient Kioti diesel engine
- Ergonomic and modern design
- Power steering

- Economic to run
- Twin pedal side-by-side HST foot control