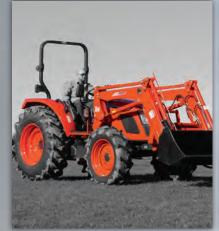

# NXSERIES

60 HP RANGE

The Kioti NX Series gives you premium quality and high specification, making this tractor a pleasure to operate. Available with Cab or ROPS and able to take on any job with ease, the NX Series comes with a powerful hydrostatic transmission with link pedal, combining for maximum performance.

- Economical 4 cylinder Kioti engine
- Hydrostatic 3 Range Transmission
- Flat operator platform

Auto PTO

Integrated joystick control lever

\$**52,723**EX GST

INCLUDES 4IN1 LOADER.
DELIVERY FEE MAY APPLY

REFER TO PAGE 21 FOR FURTHER PRICING INFORMATION

NX6020 HST CAB MODEL PICTURED