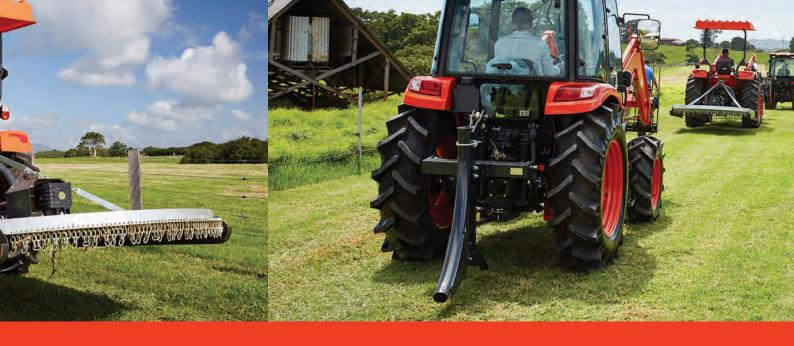

# A KIOTI MECHRON WORTH OVER \$20 K

Simply purchase any tractor from the PX or RX range between 1st June and 31st December 2020 to go into the draw for your chance to win a

**KIOTI MECHRON 2200\*** 

\*VISIT WWW.KIOTI.COM.AU FOR T&C'S

# RXSERIES

60-80 HP KANGE

The high-quality RX Series models (available in Cab and ROPS) are built tough! With Kioti diesel engines, powerful hydraulics and large fuel tanks, these series of tractors are heavily built with plenty of power for a diverse range of applications.

#### KEY FEATURES:

- Kioti diesel engine
- 24 x 24 transmission with creeper
- **Push button 4WD**

- Hydraulic power forward/reverse
- Standard 2 sets hydraulic remotes

**BUY TO WIN** 

SEE PAGE 2 FOR DETAILS

# PXSERIES

95-115 HP KANGE

The Kioti PX Series have all the features that make a great tractor! Available in both Cab and ROPS format and with a range of different power outputs, these Perkins four-cylinder diesel engine powered tractors are built for a wide range of applications from loader work to hay work.