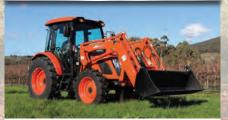

# NXSERIES

60 HP RANGE

The Kioti NX Series gives you premium quality and high specification, making this tractor a pleasure to operate. Available with Cab or ROPS and able to take on any job with ease, the NX Series comes with a powerful hydrostatic transmission with link pedal, combining for maximum performance.

- Economical 4 cylinder Kioti engine
- Hydrostatic 3 Range Transmission
- Flat operator platform

Auto PTO

Integrated joystick control lever

\$**52,723**EX GST

INCLUDES 4IN1 LOADER.
DELIVERY FEE MAY APPLY

REFER TO PAGE 21 FOR FURTHER PRICING INFORMATION

NX6020 HST CAB MODEL PICTURED