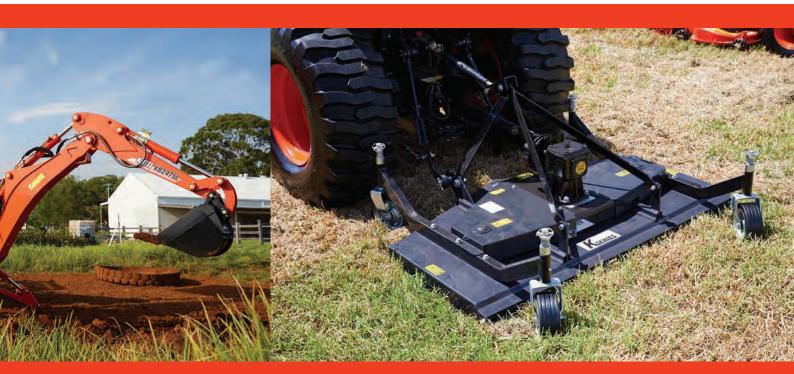

# RECOMMENDED ATTACHMENTS

MOWER DECK

**BACKHOE** 

SLASHER

CARRYALL

RIPER PIPE LAYER ROTARY TILLER

PRICED FROM

AVAILABLE FOR CS2610

PRICED FROM

AVAILABLE FOR CS, CK, EX, DK & NX Series

PRICED FROM

AVAILABLE IN 1.0m, 1.2m, 1.5m & 1.8m

PRICED FROM

AVAILABLE IN 1.2m & 1.8m

PRICED FROM

AVAILABLE IN
1.2m & 1.8m

PRICED FROM

AVAILABLE IN 1.05m, 1.25m & 1.5m

Kioti implements - work will never be the same again. Mowing, cutting, tilling, haying.

Whatever the job is, Kioti has user-friendly, high performance implements to help you get it done.

### **POST HOLE** DIGGER

FINISHING MOWER

PRICED FROM

AVAILABLE IN 1.2m & 1.8m

PRICED FROM

AVAILABLE IN
Regular & Hydraulic
Down Force Heavy Duty

PRICED FROM

AVAILABLE IN 1.25m, 1.55m & 1.75m

PRICED FROM

AVAILABLE IN
1.5m & 1.8m

PRICED FROM

AVAILABLE IN Regular & Heavy Duty

PRICED FROM