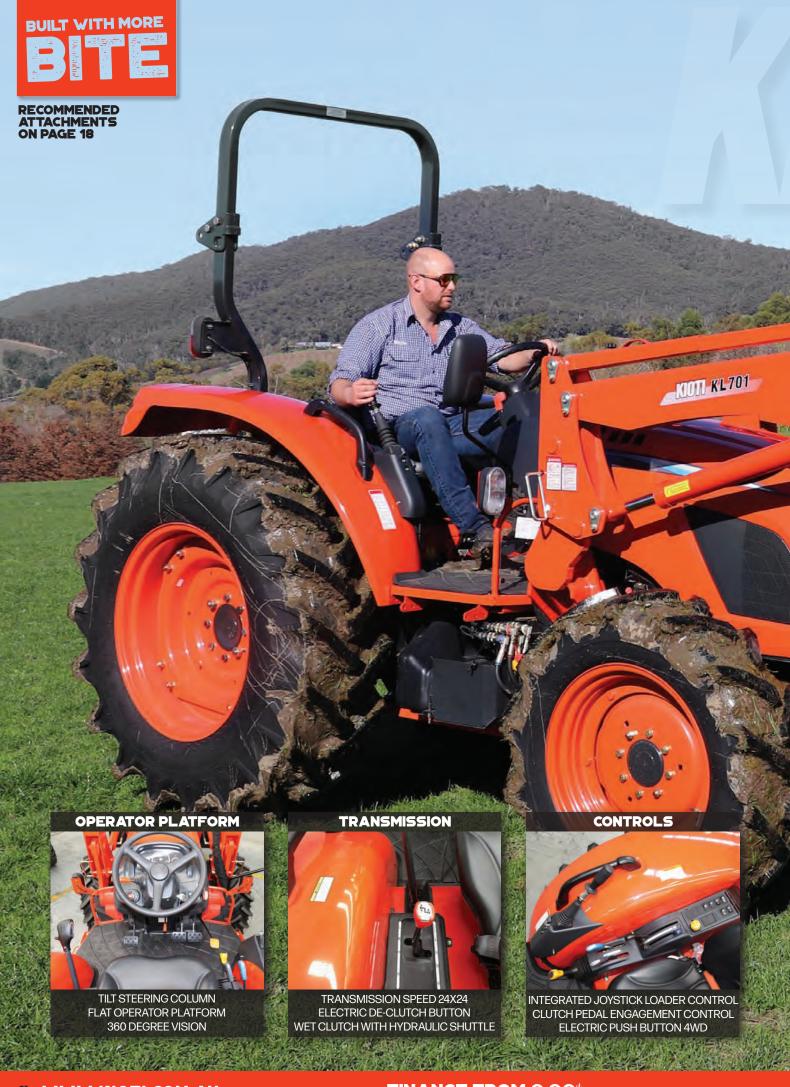

# EXSERIES

53-58 HP RANGE

The Kioti EX Series range is renowned for its extra power, extra features and extra comfort – enabling it to outperform the competition and offer unbeatable value. With power and versatility for a wide range of applications, the EX Series is sure to give your productivity a boost!

#### KEY FEATURES:

- Kioti diesel engine
- 62.4lpm hydraulic system flow
- 3pl lift capacity of 1131kg
- Standard three-speed auto PTO
- Push button 4WD

\$**32,723**EX GST

INCLUDES 4IN1 LOADER.
DELIVERY FEE MAY APPLY