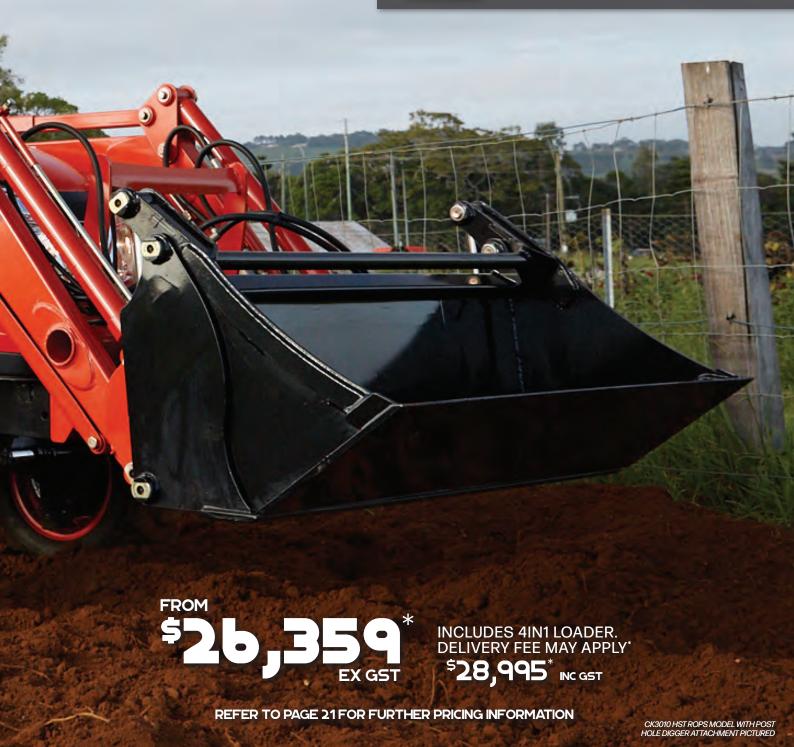

# CX SERIES

The Kioti CK Series tractor is one of our most popular tractors for small to medium acreage - with unbeatable specs and Kioti value. Available in both ROPS and Cab models and in several configurations with engines and transmissions to suit different requirements, with the Kioti CK Series, you're sure to find your perfect match.

#### **KEY FEATURES:**

- Fuel efficient Kioti liquid-cooled diesel engine
- Hydrostatic or manual transmission
- Hydraulic power steering
- Cast iron transmission and axle housing

# CK SERIES

CK3010 HST ROPS 30HP \$28,995 INC GST CK3710 HST ROPS 37HP \$31,995 INC GST CK4210M ROPS **42HP 31,995** INC GST CK4210 HST ROPS 42HP \$33,995 INC GST CK4220M CAB **42HP 39,995** INC GST CK4220 HST CAB **42HP 541,995** INC GST