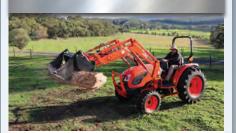

# RXSERIES

60-80 HP KANGE

The high-quality RX Series models (available in Cab and ROPS) are built tough! With Kioti diesel engines, powerful hydraulics and large fuel tanks, these series of tractors are heavily built with plenty of power for a diverse range of applications.

#### KEY FEATURES:

- Kioti diesel engine
- 24 x 24 transmission with creeper
- **Push button 4WD**

- Hydraulic power forward/reverse
- Standard 2 sets hydraulic remotes

**BUY TO WIN** 

SEE PAGE 2 FOR DETAILS

**FROM** 

INCLUDES 4IN1 LOADER. DELIVERY FEE MAY APPLY

REFER TO PAGE 21 FOR FURTHER PRICING INFORMATION