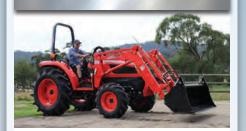

# EXSERIES

53-58 HP RANGE

The Kioti EX Series range is renowned for its extra power, extra features and extra comfort – enabling it to outperform the competition and offer unbeatable value. With power and versatility for a wide range of applications, the EX Series is sure to give your productivity a boost!

#### KEY FEATURES:

- Kioti diesel engine
- 62.4lpm hydraulic system flow
- 3pl lift capacity of 1131kg
- Standard three-speed auto PTO
- Push button 4WD

\$**32,723**EX GST

INCLUDES 4IN1 LOADER.
DELIVERY FEE MAY APPLY

DD, TD INC GS

REFER TO PAGE 21 FOR FURTHER PRICING INFORMATION

EX5810 ROPS MODEL PICTURED