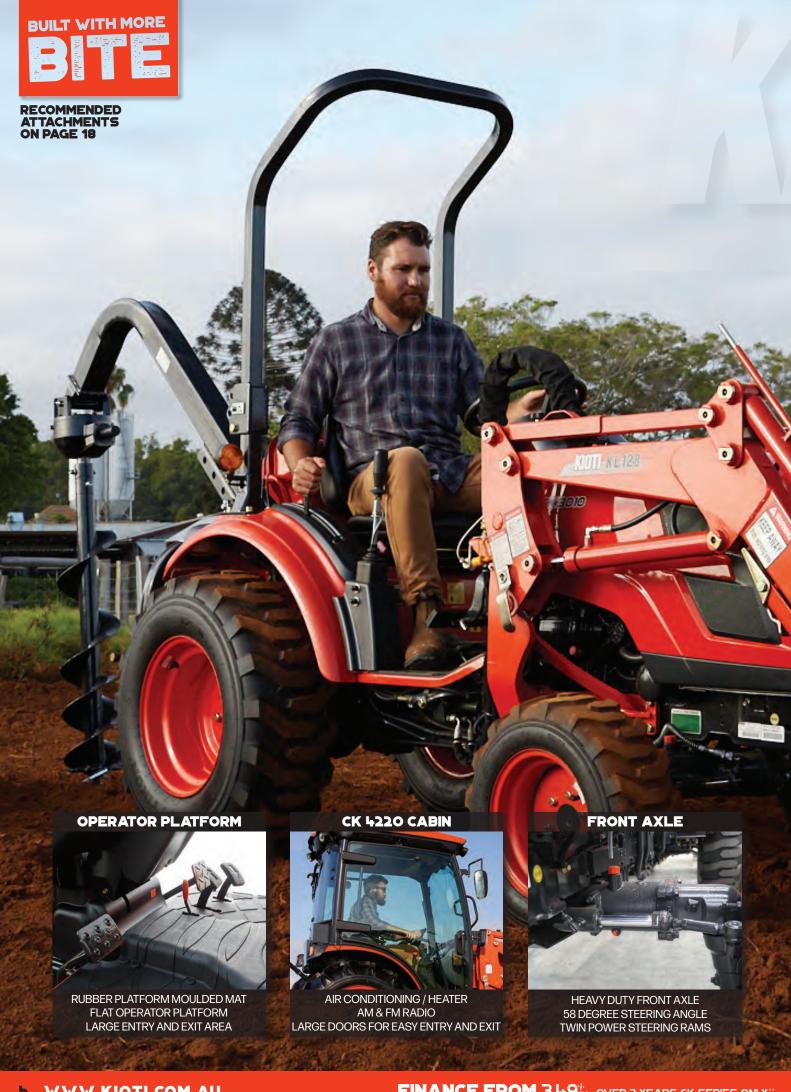

# CX SERIES

The Kioti CK Series tractor is one of our most popular tractors for small to medium acreage - with unbeatable specs and Kioti value. Available in both ROPS and Cab models and in several configurations with engines and transmissions to suit different requirements, with the Kioti CK Series, you're sure to find your perfect match.

#### **KEY FEATURES:**

- Fuel efficient Kioti liquid-cooled diesel engine
- Hydrostatic or manual transmission
- Hydraulic power steering
- Cast iron transmission and axle housing