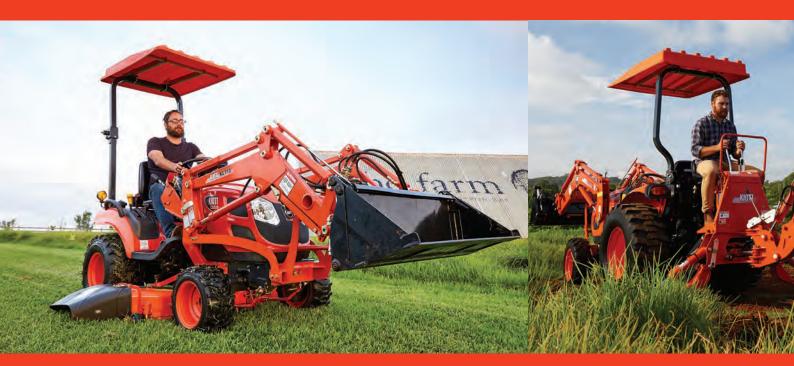

# EXSERIES

53-58 HP RANGE

The Kioti EX Series range is renowned for its extra power, extra features and extra comfort – enabling it to outperform the competition and offer unbeatable value. With power and versatility for a wide range of applications, the EX Series is sure to give your productivity a boost!

#### KEY FEATURES:

- Kioti diesel engine
- 62.4lpm hydraulic system flow
- 3pl lift capacity of 1131kg
- Standard three-speed auto PTO
- Push button 4WD

\$**32,723**EX GST

INCLUDES 4IN1 LOADER.
DELIVERY FEE MAY APPLY

DD, TD INC GS

REFER TO PAGE 21 FOR FURTHER PRICING INFORMATION

EX5810 ROPS MODEL PICTURED