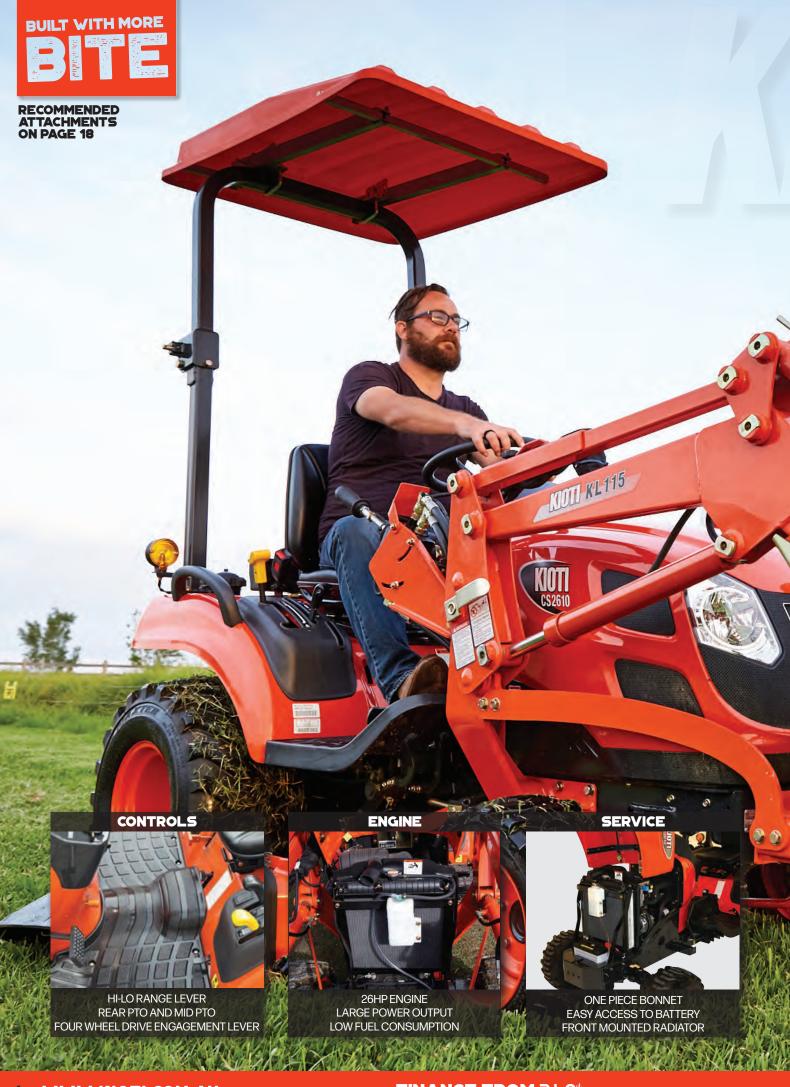

# CS SERIES

26 HP KANGE

The Kioti CS Series Sub Compact tractor is the best value tractor for small acreages and homeowners that do their own hard work. From mowing to digging holes this tractor will save you hours of labour and is very easy to use.

#### **KEY FEATURES:**

- Fuel efficient Kioti diesel engine
- Ergonomic and modern design
- Power steering

- Economic to run
- Twin pedal side-by-side HST foot control