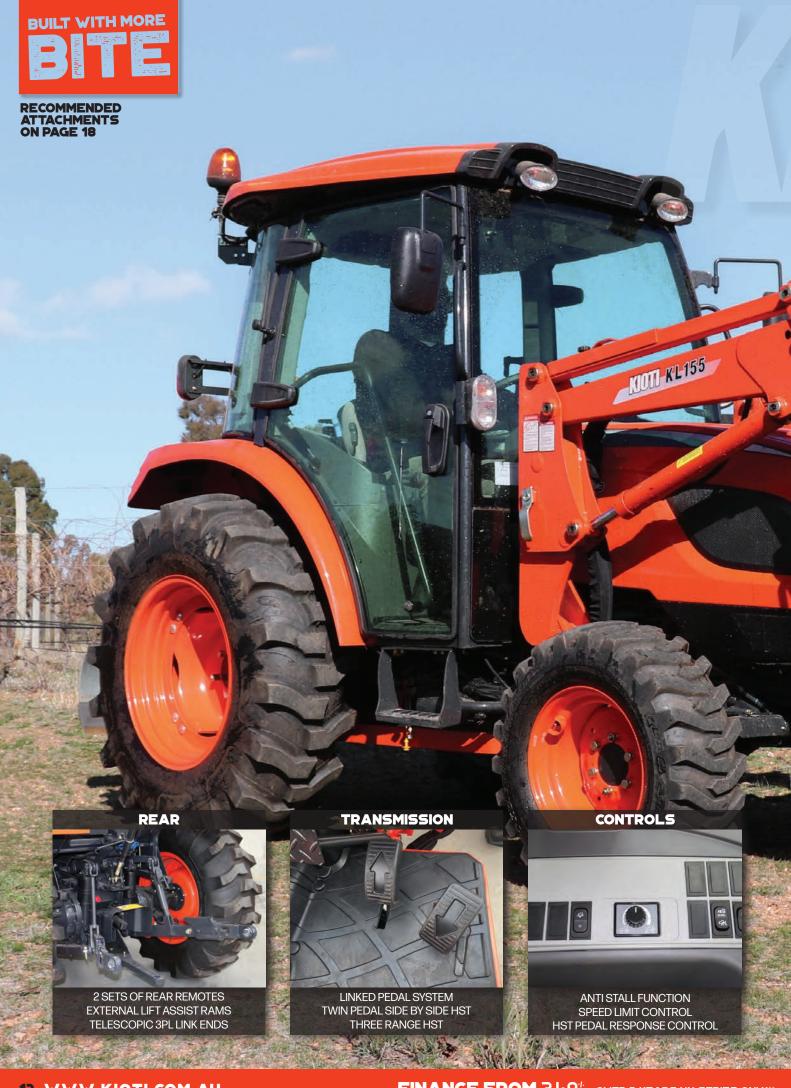

# RXSERIES

60-80 HP KANGE

The high-quality RX Series models (available in Cab and ROPS) are built tough! With Kioti diesel engines, powerful hydraulics and large fuel tanks, these series of tractors are heavily built with plenty of power for a diverse range of applications.

#### KEY FEATURES:

- Kioti diesel engine
- 24 x 24 transmission with creeper
- **Push button 4WD**

- Hydraulic power forward/reverse
- Standard 2 sets hydraulic remotes

**BUY TO WIN** 

SEE PAGE 2 FOR DETAILS