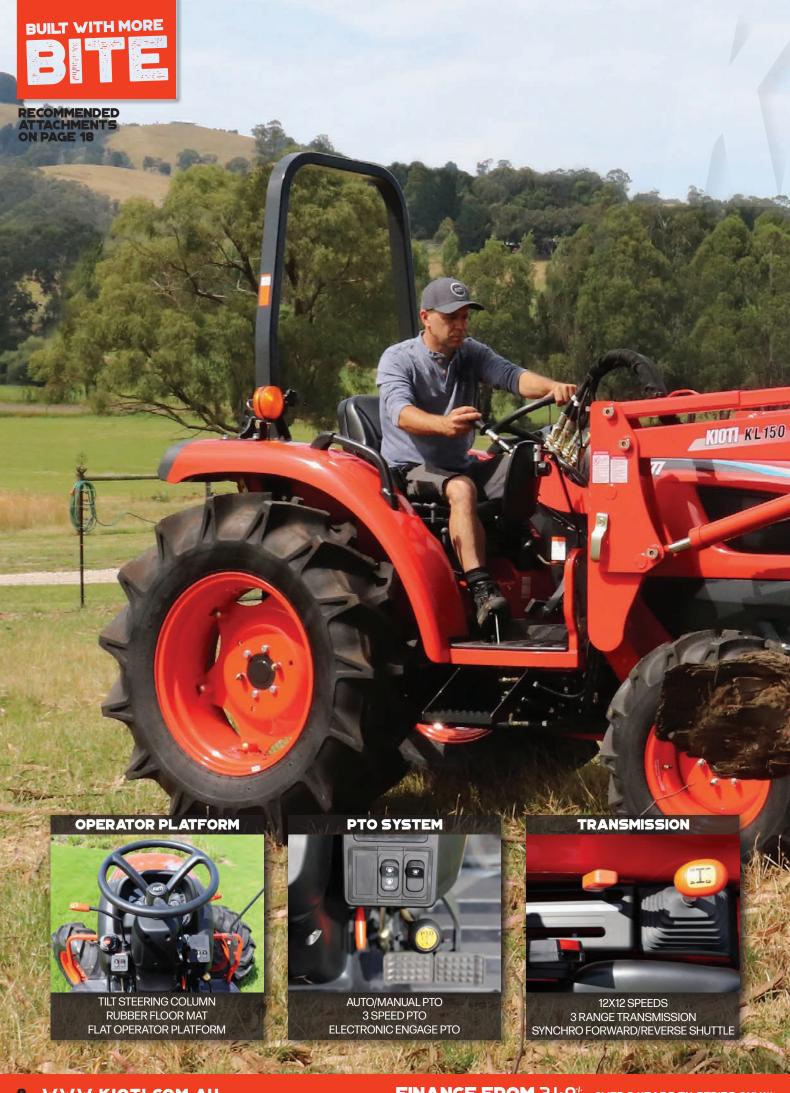

# NXSERIES

60 HP RANGE

The Kioti NX Series gives you premium quality and high specification, making this tractor a pleasure to operate. Available with Cab or ROPS and able to take on any job with ease, the NX Series comes with a powerful hydrostatic transmission with link pedal, combining for maximum performance.

- Economical 4 cylinder Kioti engine
- Hydrostatic 3 Range Transmission
- Flat operator platform

Auto PTO

Integrated joystick control lever

\$**52,723**EX GST

INCLUDES 4IN1 LOADER.
DELIVERY FEE MAY APPLY

REFER TO PAGE 21 FOR FURTHER PRICING INFORMATION

NX6020 HST CAB MODEL PICTURED