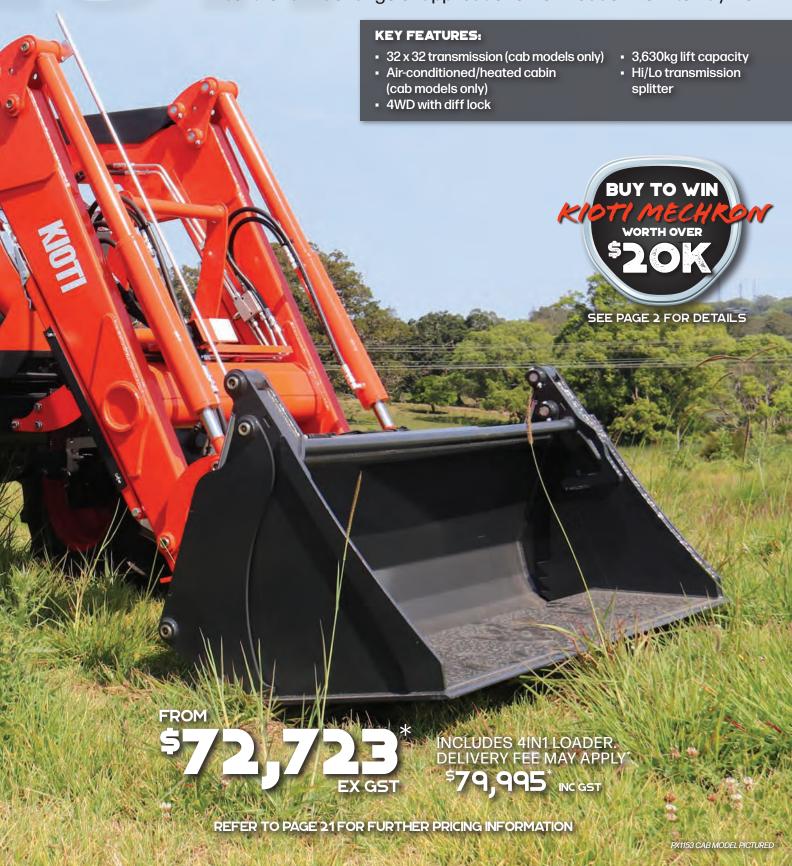

# PXSERIES

95-115 HP KANGE

The Kioti PX Series have all the features that make a great tractor! Available in both Cab and ROPS format and with a range of different power outputs, these Perkins four-cylinder diesel engine powered tractors are built for a wide range of applications from loader work to hay work.

# PX SERIES

PX9520 ROPS **95HP 563,995** INC GST.

PX1052 CAB **105HP 579,995** INC GST.

PX1153 CAB **115HP 90,995** INC GST.