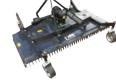

# RECOMMENDED ATTACHMENTS

MOWER DECK

**BACKHOE** 

SLASHER

CARRYALL

RIPER PIPE LAYER ROTARY TILLER

PRICED FROM

AVAILABLE FOR CS2610

PRICED FROM

AVAILABLE FOR CS, CK, EX, DK & NX Series

PRICED FROM

AVAILABLE IN 1.0m, 1.2m, 1.5m & 1.8m

PRICED FROM

AVAILABLE IN 1.2m & 1.8m

PRICED FROM

AVAILABLE IN
1.2m & 1.8m

PRICED FROM

AVAILABLE IN 1.05m, 1.25m & 1.5m

Kioti implements - work will never be the same again. Mowing, cutting, tilling, haying.

Whatever the job is, Kioti has user-friendly, high performance implements to help you get it done.

### **POST HOLE** DIGGER

FINISHING MOWER

PRICED FROM

AVAILABLE IN 1.2m & 1.8m

PRICED FROM

AVAILABLE IN
Regular & Hydraulic
Down Force Heavy Duty

PRICED FROM

AVAILABLE IN 1.25m, 1.55m & 1.75m

PRICED FROM

AVAILABLE IN
1.5m & 1.8m

PRICED FROM

AVAILABLE IN Regular & Heavy Duty

PRICED FROM