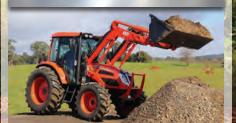

# PXSERIES

95-115 HP KANGE

The Kioti PX Series have all the features that make a great tractor! Available in both Cab and ROPS format and with a range of different power outputs, these Perkins four-cylinder diesel engine powered tractors are built for a wide range of applications from loader work to hay work.