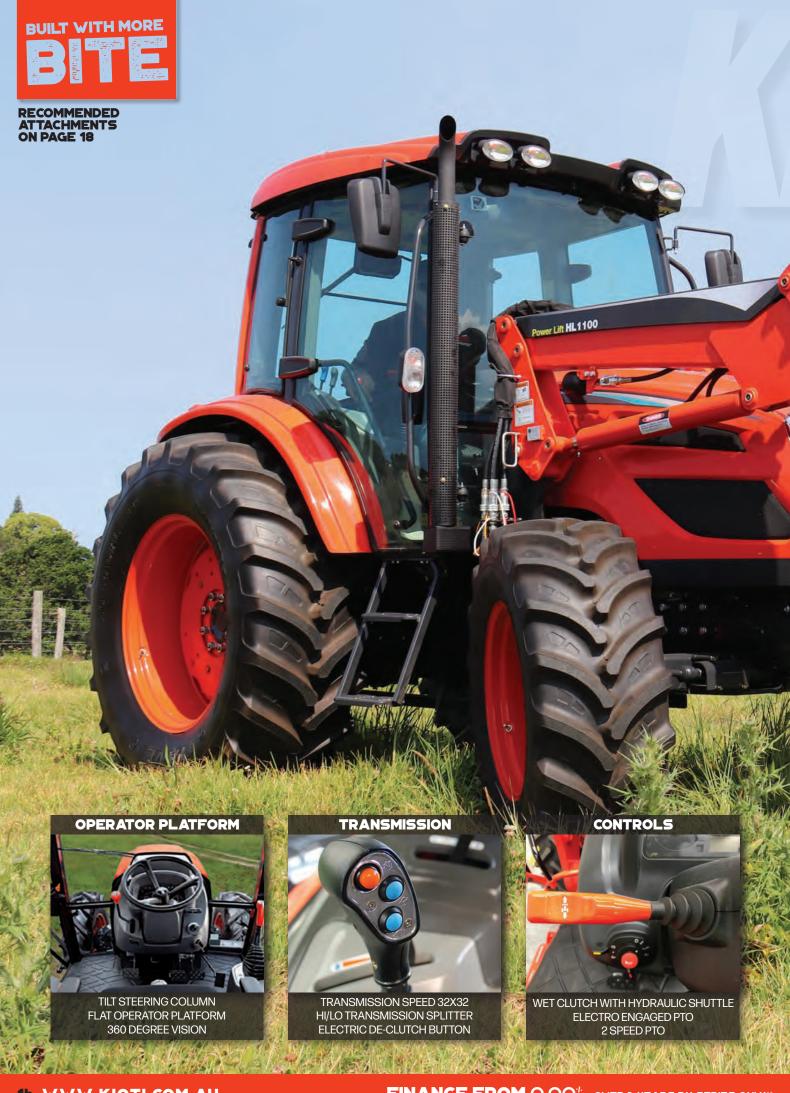

# PXSERIES

95-115 HP KANGE

The Kioti PX Series have all the features that make a great tractor! Available in both Cab and ROPS format and with a range of different power outputs, these Perkins four-cylinder diesel engine powered tractors are built for a wide range of applications from loader work to hay work.