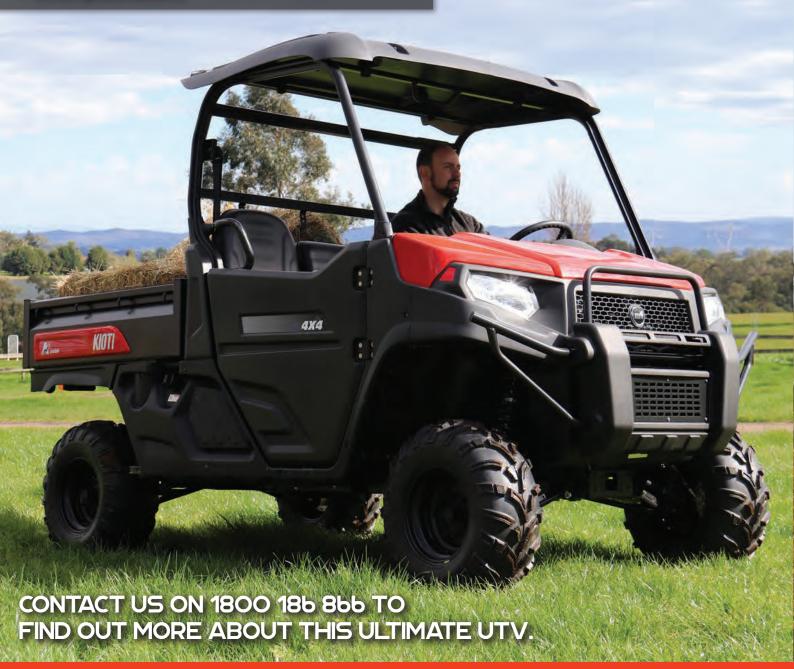

# MECHRONK9

The new Kioti Mechron K9 UTV is a land owners best friend. The K9 offers contemporary styling, enhanced ergonomics and an abundance of storage.

With a new 24HP Kioti diesel engine, the K9 can reach up to 50km/h road speed, providing plenty of power for acceleration, towing or driving on undulated terrain with 4WD. Along with power steering and a two-range CVT transmission, the new K9 comes with a new digital dashboard and ergonomic layout, as well as standard half doors to increase occupant safety.

The K9 Mechron is the perfect utility of choice for a wide range of applications and circumstances including farms of all sizes, environmental and construction sites and even grounds maintenance.

### **KEY FEATURES:**

- Independent McPherson strut front and rear suspension
- 12.5 inch ground clearance
- 590kg towing capacity
- 500kg payload capacity