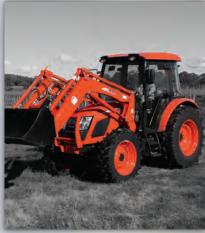

# MEET THE KIOTI FAMILY

A full range of Sub Compact, Compact and Utility Tractors to suit a range of different applications. With ROPS and Cab models and horsepower ranging from 26 - 115HP, you're sure to find a model to suit your needs.

All Kioti tractors and UTV's are manufactured in South Korea for Australian conditions and are backed with our 4 Year Warranty °.

Not only that, but you get the peace of mind associated with our extensive National Dealer Network, dedicated parts, service and distribution centres and unparalleled aftersales service.