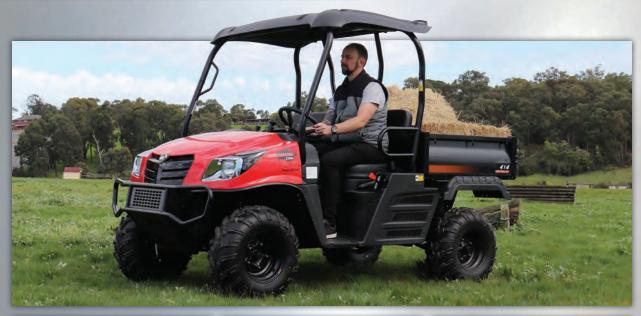

# EXSERIES

53-58 HP RANGE

The Kioti EX Series range is renowned for its extra power, extra features and extra comfort – enabling it to outperform the competition and offer unbeatable value. With power and versatility for a wide range of applications, the EX Series is sure to give your productivity a boost!

#### KEY FEATURES:

- Kioti diesel engine
- 62.4lpm hydraulic system flow
- 3pl lift capacity of 1131kg
- Standard three-speed auto PTO
- Push button 4WD

\$**32,723**EX GST

INCLUDES 4IN1 LOADER.
DELIVERY FEE MAY APPLY

DD, TD INC GS

REFER TO PAGE 21 FOR FURTHER PRICING INFORMATION

EX5810 ROPS MODEL PICTURED