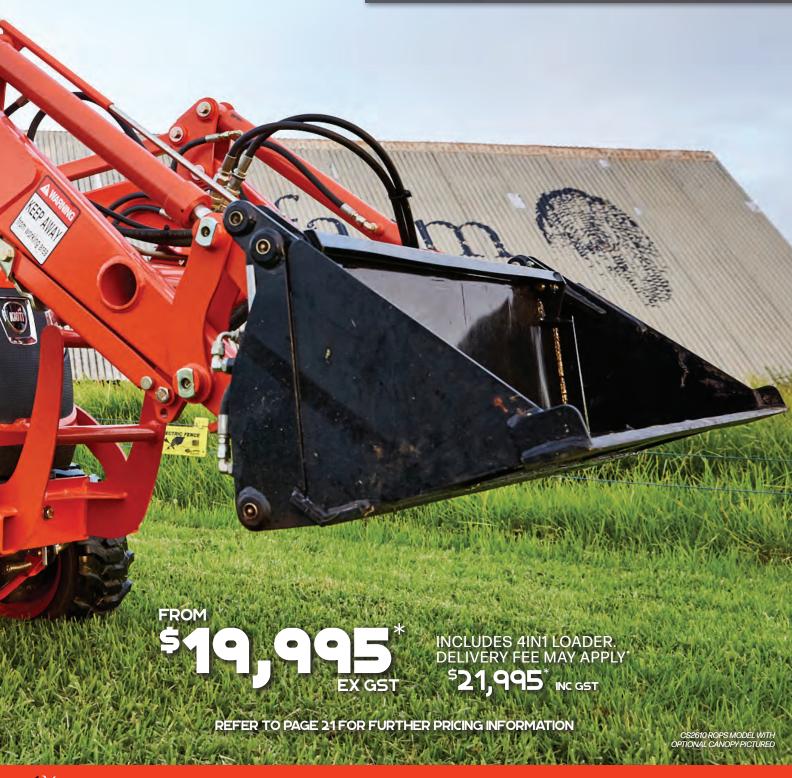

# CS SERIES

26 HP KANGE

The Kioti CS Series Sub Compact tractor is the best value tractor for small acreages and homeowners that do their own hard work. From mowing to digging holes this tractor will save you hours of labour and is very easy to use.

#### **KEY FEATURES:**

- Fuel efficient Kioti diesel engine
- Ergonomic and modern design
- Power steering

- Economic to run
- Twin pedal side-by-side HST foot control

# CS SERIES

CS2610 ROPS 26HP \$21,995 INC GST