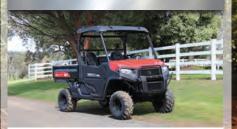

# MECHRONK9

The new Kioti Mechron K9 UTV is a land owners best friend. The K9 offers contemporary styling, enhanced ergonomics and an abundance of storage.

With a new 24HP Kioti diesel engine, the K9 can reach up to 50km/h road speed, providing plenty of power for acceleration, towing or driving on undulated terrain with 4WD. Along with power steering and a two-range CVT transmission, the new K9 comes with a new digital dashboard and ergonomic layout, as well as standard half doors to increase occupant safety.

The K9 Mechron is the perfect utility of choice for a wide range of applications and circumstances including farms of all sizes, environmental and construction sites and even grounds maintenance.

### **KEY FEATURES:**

- Independent McPherson strut front and rear suspension
- 12.5 inch ground clearance
- 590kg towing capacity
- 500kg payload capacity