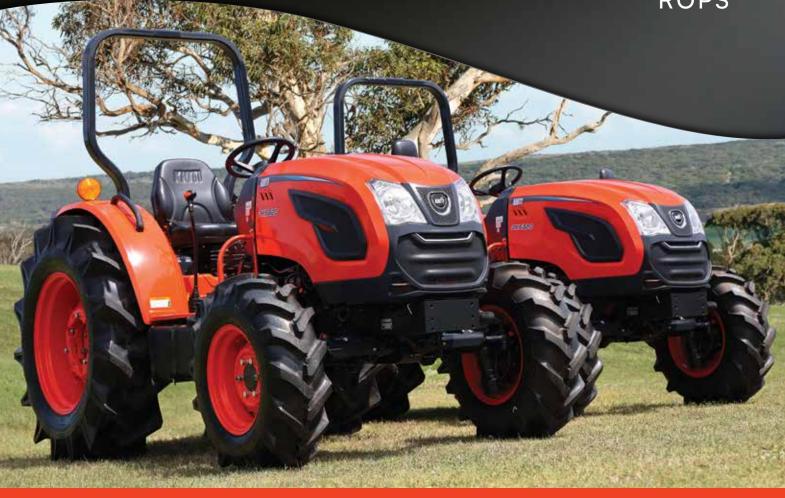

**DK5320 ROPS** 

DK5820 ROPS

## DK5320/DK5820 COMPACT ROPS

# DK20 SERIES

ROPS

NEW MODEL • NEW MODEL • NEW MODEL • NEW MODEL

The all-new DK20 Series from Kioti, available in both 53 hp and 58 hp models, sets a new standard for compact tractors. Known for its robust performance, smooth transmission, and innovative design, the DK20 Series is engineered to meet the diverse needs of farmers and property owners alike. Whether you're tackling small acreage or larger, more demanding tasks, these tractors deliver both power and versatility.