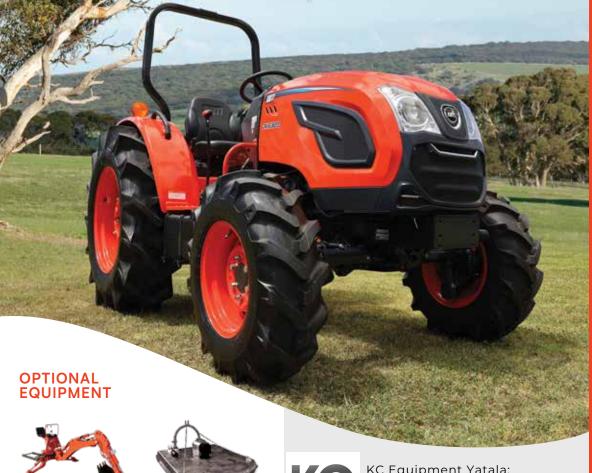

ttle

#### **HYDRAULICS & LINKAGE**

- Tandem Gear Hydraulic Pump
- Position/Draft Linkage Control
- 55.1 I/min Total Flow
- Category 1 Three Point Linkage
- 1,232 kg Max Rear Lift Capacity 610mm Behind Lift
- Power Steering

#### **POWER TAKE OFF**

3 Speed PTO 540/750/1000

#### **BRAKES**

Wet Disc Type

#### **OPERATOR ENVIRONMENT**

- Front Work Lights with Indicators/Brake Lights
- Step Through Platform
- Under Bonnet Muffler
- Comfort Seat with Seat Belt
- Foldable ROPS

#### **TRAVEL SPEEDS**

- Speed Range 0.36 33.03 km/h F
- Speed Range 0.35 32.17 km/h R

### **DIMENSIONS**

Overall Length (inc 3PL) 3180mm

Overall Height (inc ROPS)
2293mm

Overall Width (min Tread) 1592mm

Wheelbase 1810mm

Ground Clearance (Min) 350mm

Weight 1700kg

TYRES Ag Front 9.5 - 16

Ag Rear 13.6 - 26



\*Note: The specifications are subject to change for the purpose of improvement without any notice. Images for illustration purposes only.

RF-ORDER #KI-KR024

KC EQUIPMENT II KC Equipment Yatala: 4 Kaycee Pl, Yatala, Qld, 4207 Phone: 07 3297 3000

KC Equipment Lismore: 28 Three Chain Rd, South Lismore, NSW, 2480 Phone: 02 6622 8122





**BACKHOE**