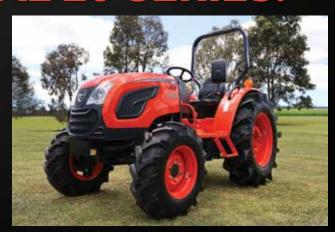

# DK20 SERIES

ROPS



NEW MODEL • NEW MODEL • NEW MODEL • NEW MODEL

The all-new DK20 Series from Kioti, available in both 53 hp and 58 hp models, sets a new standard for compact tractors. Known for its robust performance, smooth transmission, and innovative design, the DK20 Series is engineered to meet the diverse needs of farmers and property owners alike. Whether you're tackling small acreage or larger, more demanding tasks, these tractors deliver both power and versatility.

With a new 16x16 transmission and synchronised shuttle, the DK20 Series is the answer to smoother shifting, increased operational efficiency, and enhanced versatility, making it the ideal solution for a wide range of farming tasks and property management needs.





**DK5320 ROPS** 



DK5820 ROPS







## DK5320/DK5820 COMPACT ROPS

#### **ENGINE**

- Daedong 4B243DL-A
- Liquid Cooled 4 Cylinder Diesel
- 2435 cc Displacement
- 53 HP @ 2600 rpm (DK5320)
- 58 HP @ 2600 rpm (DK5820)
- 45 Litre Fuel Tank Capacity

#### **TRANSMISSION**

- 16x16 Manual Transmission
- Rear Differential Lock
- 4 Wheel Drive
- Synchro Shuttle

#### **HYDRAULICS & LINKAGE**

- Tandem Gear Hydraulic Pump
- Position/Draft Linkage Control
- 55.1 I/min Total Flow
- Category 1 Three Point Linkage
- 1,232 kg Max Rear Lift Capacity 610mm Behind Lift
- Power Steering

#### **POWER TAKE OFF**

3 Speed PTO 540/750/1000

#### **BRAKES**

Wet Disc Type

#### **OPERATOR ENVIRONMENT**

- Front Work Lights with Indicators/Brake Lights
- Step Through Platform
- Under Bonnet Muffler
- Co