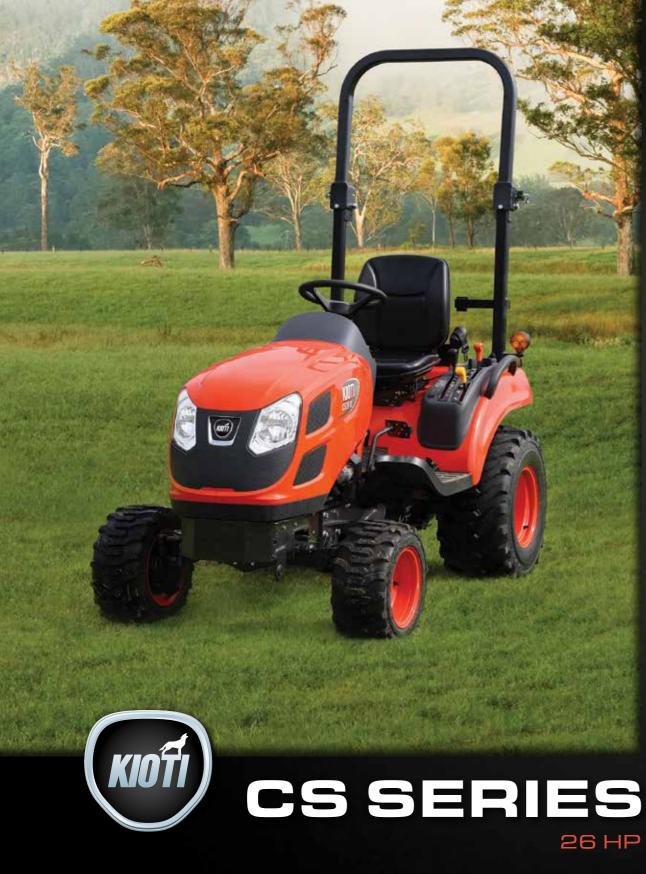

The Kioti CS Series Sub Compact tractor is the best value tractor for small acreages and homeowners that do their own hard work. From mowing, digging holes to loader work, this tractor will save you hours of labour, allowing time spent to enjoy your piece of paradise with family and friends.

#### INCLUDES 4IN1 LOADER

- 26 HP engine
- 1007cc diesel engine
- Twin pedal HST transmission
- Independent PTO
- Tight turning circle

#### ADD ON A BACKHOE

- 1850mm digging depth
- 150 degree swing arch
- 300mm bucket
- Quick detach from tractor

FROM \$6,995 INC GST