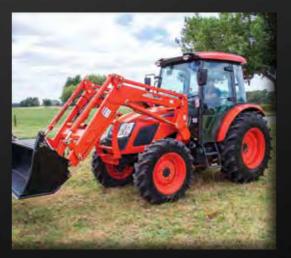

#### INCLUDES 4IN1 LOADER

- 70 HP or 80 HP Kioti diesel engine
- 24x24 manual transmission
- Wet clutch forward/reverse shuttle
- Declutch button
- 2x rear remotes standard

The Kioti PX Series have all the features that make a great tractor! Available in both Cab and ROPS format and with a range of different power outputs, these Perkins four-cylinder diesel engine powered tractors are built for a wide range of applications from loader work to hay work. The PX is a proven workhorse, equipped with innovative easy to operate features, making it a pleasure to use.

RECOMMENDED ATTACHMENTS ON PAGE 20.

OPTIONAL FRONT FENDERS PICTURED

#### PX9520 ROPS

#### INCLUDES 4IN1 LOADER

- 95 HP Perkins diesel engine
- 16x16 manual transmission
- Forward/reverse shuttle
- Auto hydraulic independent PTO
- 2x rear remotes standard