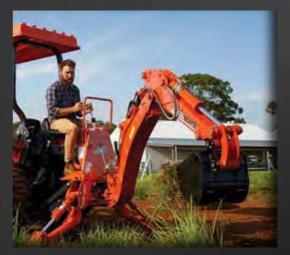

The Kioti CS Series Sub Compact tractor is the best value tractor for small acreages and homeowners that do their own hard work. From mowing, digging holes to loader work, this tractor will save you hours of labour, allowing time spent to enjoy your piece of paradise with family and friends.

#### INCLUDES 4IN1 LOADER

- 26 HP engine
- 1007cc diesel engine
- Twin pedal HST transmission
- Independent PTO
- Tight turning circle

#### ADD ON A MOWER DECK

- 60 inch cutting width
- 1-4 inch cutting height
- Quick detached deck
- 3 blade cutting system