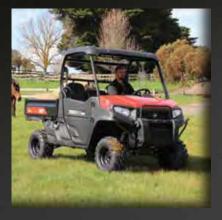

# UTV SERIES 22-24 HP

BUILT WITH MORE BITE

Versatile, tough and highly manoeuvrable with many safety features, the Kioti UTV range has a well earned reputation as the ultimate utility vehicle for work or play. Power up for acceleration, towing or driving on undulating terrain with standard power steering, two-range CVT transmission, four-wheel-drive and proven Daedong diesel engines, with the added benefits of lower running costs and easy maintenance.

# • 22 HP Kioti diesel engine

- 2 range CVT transmission 40 KPH
- Extended wheel base & cargo tray
- 3 seater with seat belts
- Hydraulic tilt tray

#### UTV K9 2400

- 24 HP Kioti diesel engine
- 2 range CVT transmission 50 KPH
- Safety doors
- 3 seater with seat belts
- Hydraulic tilt tray

\$20,995 INC GST 19,086 EX GST \$20,995 INC GST DELIVERY FEE MAY APPLY\*