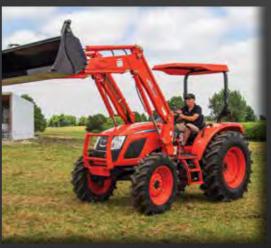

# FROM \$9,995 INC GST

The high quality RX Series models (available in Cab and ROPS) are built tough! With Kioti diesel engines, powerful hydraulics and large fuel tanks, these series of tractors are manufactured with plenty of power for a diverse range of applications. The RX Series is the perfect blend tractor to do the big jobs and nimble enough to work in tight spaces around the farm.

RECOMMENDED ATTACHMENTS ON PAGE 20.

REFER TO PAGE 21 FOR FURTHER PRICING INFORMATION

\$50,995 INC GST EX GST DELIVERY FEE MAY APPLY\* FREE FRONT END LOADER + 4 IN 1 BUCKET INCLUDED

**BUILT WITH MORE BITE** 