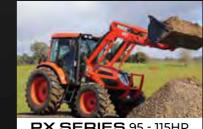

#### INCLUDES 4IN1 LOADER

- 70 HP or 80 HP Kioti diesel engine
- 24x24 manual transmission
- Wet clutch forward/reverse shuttle
- Declutch button
- 2x rear remotes standard

The Kioti PX Series have all the features that make a great tractor! Available in both Cab and ROPS format and with a range of different power outputs, these Perkins four-cylinder diesel engine powered tractors are built for a wide range of applications from loader work to hay work. The PX is a proven workhorse, equipped with innovative easy to operate features, making it a pleasure to use.

RECOMMENDED ATTACHMENTS ON PAGE 20.

OPTIONAL FRONT FENDERS PICTURED

#### PX9520 ROPS

#### INCLUDES 4IN1 LOADER

- 95 HP Perkins diesel engine
- 16x16 manual transmission
- Forward/reverse shuttle
- Auto hydraulic independent PTO
- 2x rear remotes standard