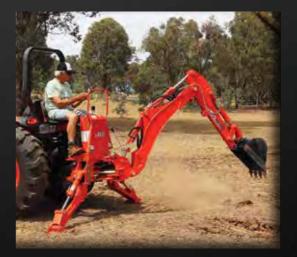

# FROM \$9,995 INC GST

The high quality RX Series models (available in Cab and ROPS) are built tough! With Kioti diesel engines, powerful hydraulics and large fuel tanks, these series of tractors are manufactured with plenty of power for a diverse range of applications. The RX Series is the perfect blend tractor to do the big jobs and nimble enough to work in tight spaces around the farm.

RECOMMENDED ATTACHMENTS ON PAGE 20.

REFER TO PAGE 21 FOR FURTHER PRICING INFORMATION

\$50,995 INC GST EX GST DELIVERY FEE MAY APPLY\* FREE FRONT END LOADER + 4 IN 1 BUCKET INCLUDED

**BUILT WITH MORE BITE** 

#### ADD ON A BACKHOE

- 2280mm digging depth
- 180 degree swing arch
- 400mm bucket
- Quick detach from tractor