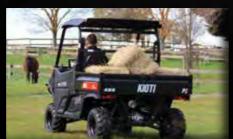

# UTV SERIES 22-24 HP

BUILT WITH MORE BITE

Versatile, tough and highly manoeuvrable with many safety features, the Kioti UTV range has a well earned reputation as the ultimate utility vehicle for work or play. Power up for acceleration, towing or driving on undulating terrain with standard power steering, two-range CVT transmission, four-wheel-drive and proven Daedong diesel engines, with the added benefits of lower running costs and easy maintenance.

# • 22 HP Kioti diesel engine

- 2 range CVT transmission 40 KPH
- Extended wheel base & cargo tray
- 3 seater with seat belts
- Hydraulic tilt tray

#### UTV K9 2400

- 24 HP Kioti diesel engine
- 2 range CVT transmission 50 KPH
- Safety doors
- 3 seater with seat belts
- Hydraulic tilt tray

\$20,995 INC GST 19,086 EX GST \$20,995 INC GST DELIVERY FEE MAY APPLY\*