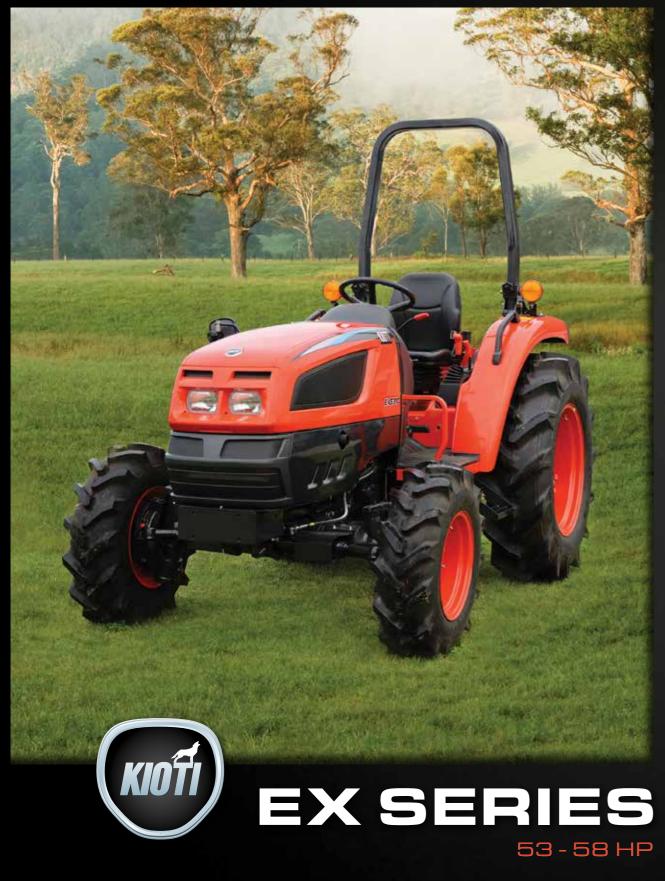

# **4 YEAR WARRANTY°** FINANCE FROM **2.99**<sup>%</sup><sub>PA^</sub>

The Kioti EX Series range is renowned for its extra power, extra features and extra comfort enabling it to outperform the competition and offer unbeatable value. With power and versatility for a wide range of applications, the EX Series is sure to give your productivity a boost!

#### EX5310 ROPS

#### INCLUDES 4IN1 LOADER

- 53 HP Kioti diesel engine
- 12x12 manual transmission
- Deluxe suspension seat
- Auto hydraulic independent PTO
- 2x rear remotes standard

#### EX5810 ROPS

INCLUDES 4IN1 LOADER

- 58 HP Kioti diesel engine
- 12x12 manual transmission
- Deluxe suspension seat
- Auto hydraulic independent PTO
- 2x rear remotes standard