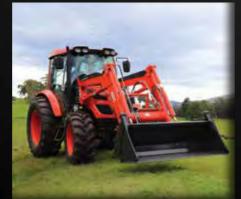

# FROM \$9,995 INC GST

The NEW Kioti DK Series of tractors are the most valuable compact tractors on the market. With an innovative design, smooth transmission and proven performance - the DK Series is perfect for a variety of farming needs and property sizes. The ease of operation is incomparable; it is a tractor that likes hard work and proves it every day in the field.

#### **DK4810 HST ROPS**

#### INCLUDES 4IN1 LOADER

- 48 HP Kioti diesel engine
- 3 range HST transmission
- Deluxe suspension seat
- Auto hydraulic independent PTO
- 1x rear remote standard