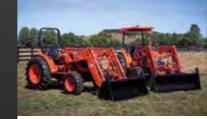

# OUR KIOTI

Kioti implements - work will never be the same again. Mowing, cutting, tilling, having. Whatever the job is, Kioti has user-friendly, high performance implements to help you get it done.

CS2610 ROPS

26HP \$22,695 INC GST\*

CK3710 HST ROPS 37HP \$31,995 INC GST\* CK4210M ROPS 42HP \$31,995 INC GST\*

EX SERIES 53 - 58HP

**EX5810 ROPS** 58HP \$38,995 INC GST

DK SERIES 48 - 58HP

DK5810 HST ROPS

RX SERIES 60 - 80HP

RX6030 CAB 60HP \$55,995 INC GST\* RX7030P ROPS 70HP \$50,995 INC GST\* RX7030P CAB 70HP \$62,995 INC GST\* RX8030P ROPS BOHP \$54,995 INC GST\* RX8030P CAB BOHP \$67,995 INC GST\*

PX SERIES 95 - 115HP

**PX9520 ROPS** 95HP \$63,995 INC GST\*

105HP \$79,995 INC GST\* PX1153 CAB

ALL PRICING INCLUDES FREE FRONT END LOADER + 4 IN 1 BUCKET (EXCLUDING UTV'S)

VISIT WWW.KIOTI.COM.AU TO LEARN MORE ABOUT THE RANGE