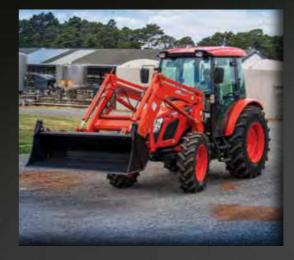

# FROM \$9,995 INC GST

The high quality RX Series models (available in Cab and ROPS) are built tough! With Kioti diesel engines, powerful hydraulics and large fuel tanks, these series of tractors are manufactured with plenty of power for a diverse range of applications. The RX Series is the perfect blend tractor to do the big jobs and nimble enough to work in tight spaces around the farm.

RECOMMENDED ATTACHMENTS ON PAGE 20.

REFER TO PAGE 21 FOR FURTHER PRICING INFORMATION

\$50,995 INC GST EX GST DELIVERY FEE MAY APPLY\* FREE FRONT END LOADER + 4 IN 1 BUCKET INCLUDED

**BUILT WITH MORE BITE** 