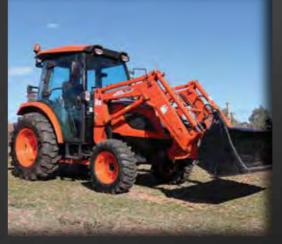

# FROM \$9,995 INC GST

The Kioti NX Series gives you premium quality and high specification, making this tractor a pleasure to operate. Available with Cab or ROPS and able to take on any job with ease, this tractor comes with a powerful hydrostatic transmission with link pedal, combining for maximum performance. You wont find a better tractor on the market compared to the NX Series!

**RECOMMENDED ATTACHMENTS ON PAGE 20.** 

\$50,995 INC GST EX GST DELIVERY FEE MAY APPLY\* FREE FRONT END LOADER + 4 IN 1 BUCKET INCLUDED

**BUILT WITH MORE BITE** 