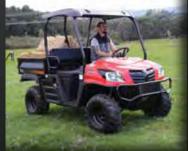

# UTV SERIES 22-24 HP

BUILT WITH MORE BITE

Versatile, tough and highly manoeuvrable with many safety features, the Kioti UTV range has a well earned reputation as the ultimate utility vehicle for work or play. Power up for acceleration, towing or driving on undulating terrain with standard power steering, two-range CVT transmission, four-wheel-drive and proven Daedong diesel engines, with the added benefits of lower running costs and easy maintenance.

# • 22 HP Kioti diesel engine

- 2 range CVT transmission 40 KPH
- Extended wheel base & cargo tray
- 3 seater with seat belts
- Hydraulic tilt tray