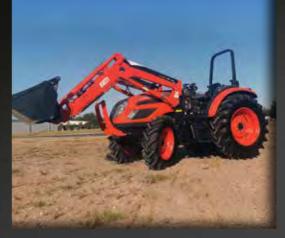

#### INCLUDES 4IN1 LOADER

- 70 HP or 80 HP Kioti diesel engine
- 24x24 manual transmission
- Wet clutch forward/reverse shuttle
- Declutch button
- 2x rear remotes standard

The Kioti PX Series have all the features that make a great tractor! Available in both Cab and ROPS format and with a range of different power outputs, these Perkins four-cylinder diesel engine powered tractors are built for a wide range of applications from loader work to hay work. The PX is a proven workhorse, equipped with innovative easy to operate features, making it a pleasure to use.

RECOMMENDED ATTACHMENTS ON PAGE 20.

OPTIONAL FRONT FENDERS PICTURED