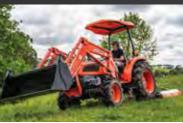

The Kioti CS Series Sub Compact tractor is the best value tractor for small acreages and homeowners that do their own hard work. From mowing, digging holes to loader work, this tractor will save you hours of labour, allowing time spent to enjoy your piece of paradise with family and friends.

#### CS2610 ROPS

#### INCLUDES 4IN1 LOADER

- 26 HP engine
- 1007cc diesel engine
- Twin pedal HST transmission
- Independent PTO
- Tight turning circle