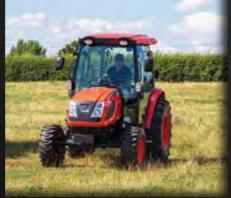

The Kioti CS Series Sub Compact tractor is the best value tractor for small acreages and homeowners that do their own hard work. From mowing, digging holes to loader work, this tractor will save you hours of labour, allowing time spent to enjoy your piece of paradise with family and friends.

#### CS2610 ROPS

#### INCLUDES 4IN1 LOADER

- 26 HP engine
- 1007cc diesel engine
- Twin pedal HST transmission
- Independent PTO
- Tight turning circle