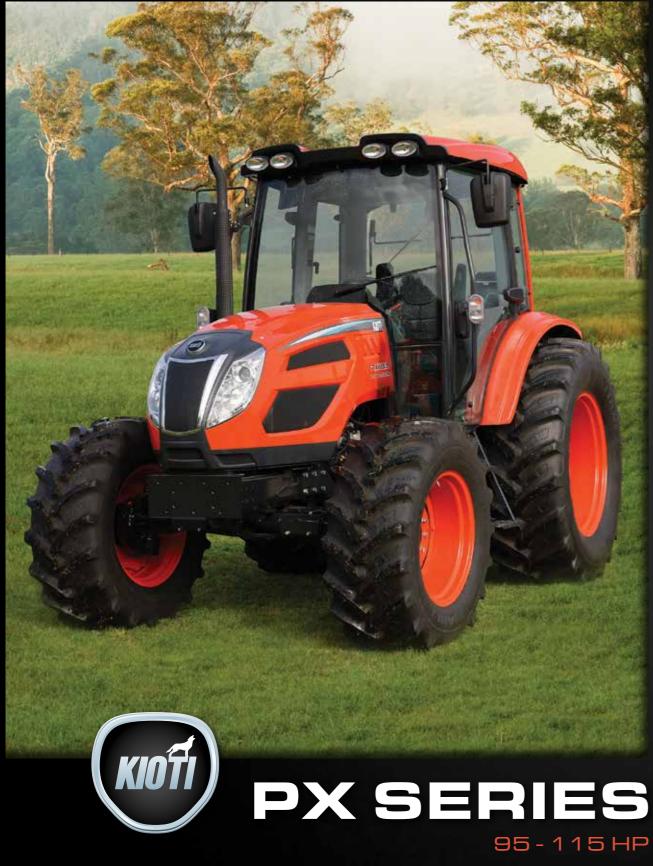

#### INCLUDES 4IN1 LOADER

- 70 HP or 80 HP Kioti diesel engine
- 24x24 manual transmission
- Wet clutch forward/reverse shuttle
- Declutch button
- 2x rear remotes standard

The Kioti PX Series have all the features that make a great tractor! Available in both Cab and ROPS format and with a range of different power outputs, these Perkins four-cylinder diesel engine powered tractors are built for a wide range of applications from loader work to hay work. The PX is a proven workhorse, equipped with innovative easy to operate features, making it a pleasure to use.

RECOMMENDED ATTACHMENTS ON PAGE 20.

OPTIONAL FRONT FENDERS PICTURED