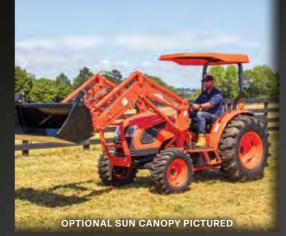

# FROM \$9,995 INC GST

The NEW Kioti DK Series of tractors are the most valuable compact tractors on the market. With an innovative design, smooth transmission and proven performance - the DK Series is perfect for a variety of farming needs and property sizes. The ease of operation is incomparable; it is a tractor that likes hard work and proves it every day in the field.

RECOMMENDED ATTACHMENTS ON PAGE 20.

**BUILT WITH MORE BITE** 