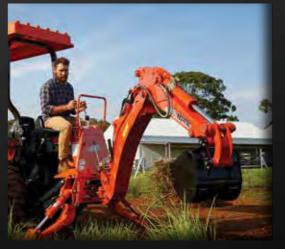

#### ADD ON A BACKHOE

- 2280mm digging depth
- 180 degree swing arch
- 400mm bucket
- Quick detach from tractor

# FROM \$9,995 INC GST

The Kioti NX Series gives you premium quality and high specification, making this tractor a pleasure to operate. Available with Cab or ROPS and able to take on any job with ease, this tractor comes with a powerful hydrostatic transmission with link pedal, combining for maximum performance. You wont find a better tractor on the market compared to the NX Series!