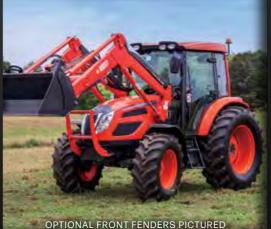

#### INCLUDES 4IN1 LOADER

- 70 HP or 80 HP Kioti diesel engine
- 24x24 manual transmission
- Wet clutch forward/reverse shuttle
- Declutch button
- 2x rear remotes standard

The Kioti PX Series have all the features that make a great tractor! Available in both Cab and ROPS format and with a range of different power outputs, these Perkins four-cylinder diesel engine powered tractors are built for a wide range of applications from loader work to hay work. The PX is a proven workhorse, equipped with innovative easy to operate features, making it a pleasure to use.

RECOMMENDED ATTACHMENTS ON PAGE 20.

OPTIONAL FRONT FENDERS PICTURED