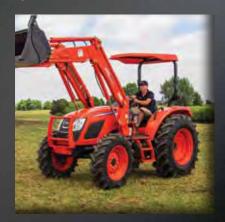

The Kioti CS Series Sub Compact tractor is the best value tractor for small acreages and homeowners that do their own hard work. From mowing, digging holes to loader work, this tractor will save you hours of labour, allowing time spent to enjoy your piece of paradise with family and friends.

#### CS2610 ROPS

#### INCLUDES 4IN1 LOADER

- 26 HP engine
- 1007cc diesel engine
- Twin pedal HST transmission
- Independent PTO
- Tight turning circle