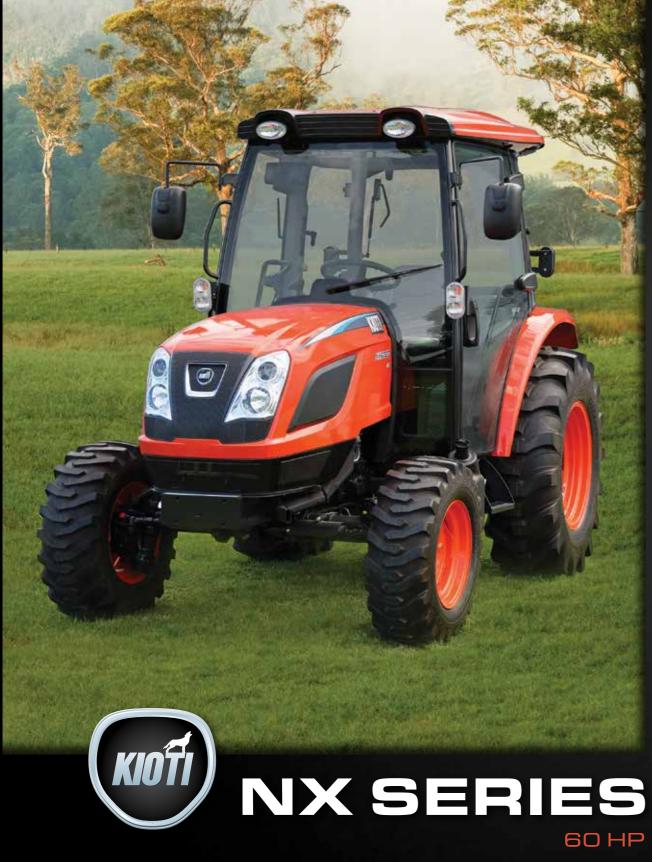

# FROM \$9,995 INC GST

The Kioti NX Series gives you premium quality and high specification, making this tractor a pleasure to operate. Available with Cab or ROPS and able to take on any job with ease, this tractor comes with a powerful hydrostatic transmission with link pedal, combining for maximum performance. You wont find a better tractor on the market compared to the NX Series!

**RECOMMENDED ATTACHMENTS ON PAGE 20.** 

\$50,995 INC GST EX GST DELIVERY FEE MAY APPLY\* FREE FRONT END LOADER + 4 IN 1 BUCKET INCLUDED

**BUILT WITH MORE BITE** 

#### NX6020 ROPS

#### INCLUDES 4IN1 LOADER

- 60 HP Kioti diesel engine
- 3 range HST transmission
- Anti-stall HST response control
- Link pedal (auto throttle)
- 2x rear remotes standard