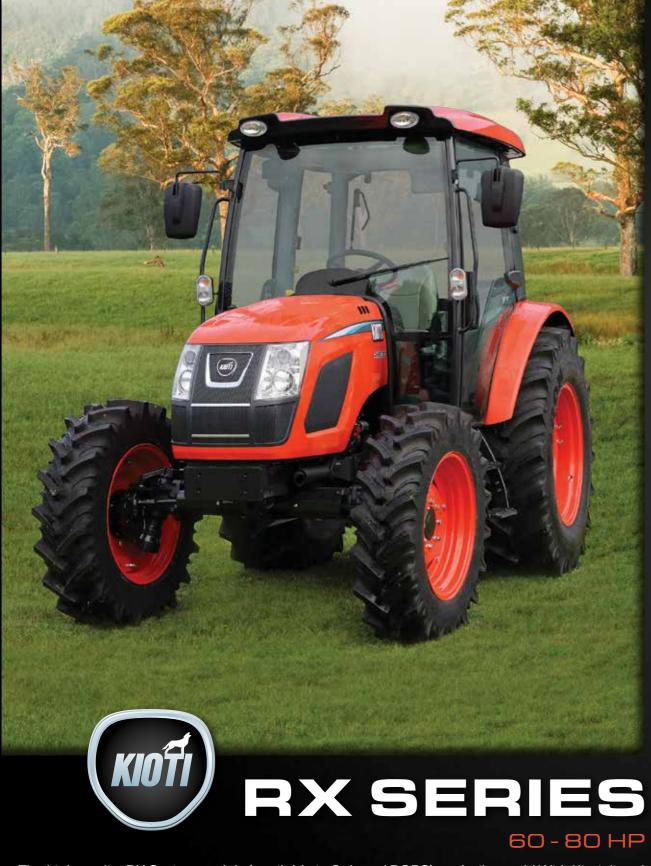

# FROM \$9,995 INC GST

The high quality RX Series models (available in Cab and ROPS) are built tough! With Kioti diesel engines, powerful hydraulics and large fuel tanks, these series of tractors are manufactured with plenty of power for a diverse range of applications. The RX Series is the perfect blend tractor to do the big jobs and nimble enough to work in tight spaces around the farm.

RECOMMENDED ATTACHMENTS ON PAGE 20.

REFER TO PAGE 21 FOR FURTHER PRICING INFORMATION

\$50,995 INC GST EX GST DELIVERY FEE MAY APPLY\* FREE FRONT END LOADER + 4 IN 1 BUCKET INCLUDED

**BUILT WITH MORE BITE** 