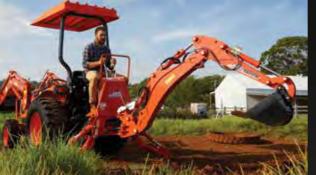

#### ADD ON A BACKHOE

- 1850mm digging depth
- 150 degree swing arch
- 300mm bucket
- Quick detach from tractor

FROM \$6,995 INC GST

## ADD ON A BACKHOE

- 1940mm digging depth
- 180 degree swing arch
- 400mm bucket
- Quick detach from tractor

FROM \$7,995 INC GST

#### ADD ON A BACKHOE

- 2280mm digging depth
- 180 degree swing arch
- 400mm bucket
- Quick detach from tractor