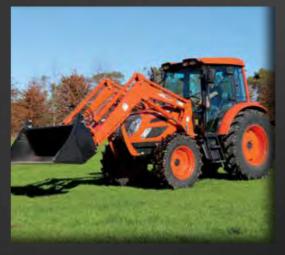

#### INCLUDES 4IN1 LOADER

- 70 HP or 80 HP Kioti diesel engine
- 24x24 manual transmission
- Wet clutch forward/reverse shuttle
- Declutch button
- 2x rear remotes standard

The Kioti PX Series have all the features that make a great tractor! Available in both Cab and ROPS format and with a range of different power outputs, these Perkins four-cylinder diesel engine powered tractors are built for a wide range of applications from loader work to hay work. The PX is a proven workhorse, equipped with innovative easy to operate features, making it a pleasure to use.

RECOMMENDED ATTACHMENTS ON PAGE 20.

OPTIONAL FRONT FENDERS PICTURED

#### **PX1052 CAB**

#### INCLUDES 4IN1 LOADER

- 105 HP Perkins diesel engine
- 32x32 manual transmission
- Wet clutch forward/reverse shuttle
- Declutch button
- 2x rear remotes standard