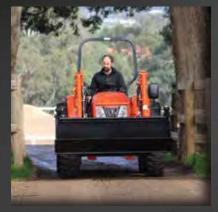

#### ADD ON A BACKHOE

- 2280mm digging depth
- 180 degree swing arch
- 400mm bucket
- Quick detach from tractor

# FROM \$9,995 INC GST

The NEW Kioti DK Series of tractors are the most valuable compact tractors on the market. With an innovative design, smooth transmission and proven performance - the DK Series is perfect for a variety of farming needs and property sizes. The ease of operation is incomparable; it is a tractor that likes hard work and proves it every day in the field.