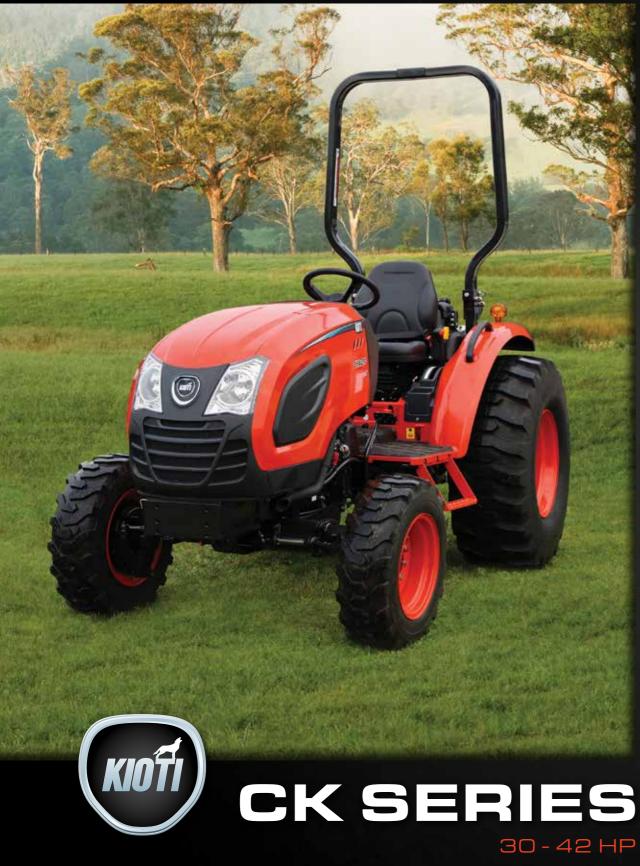

# FROM \$2,795 INC GST

The Kioti CK Series tractor is one of our most popular tractors for small to medium acreages - with unbeatable specs and Kioti value. Available in both ROPS and Cab models alongside several configurations of engines and transmissions to suit different requirements. With the Kioti CK Series, you're sure to find your perfect match, the sky is the limit.

#### CK3010 HST ROPS

#### INCLUDES 4IN1 LOADER

- 30 HP Kioti diesel engine
- 2 range HST transmission
- Heavy duty front axle
- Independent PTO
- 1x rear remote standard