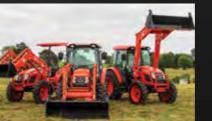

# OUR KIOTI

Kioti implements - work will never be the same again. Mowing, cutting, tilling, having. Whatever the job is, Kioti has user-friendly, high performance implements to help you get it done.

CS2610 ROPS

26HP \$22,695 INC GST\*

CK3710 HST ROPS 37HP \$31,995 INC GST\* CK4210M ROPS 42HP \$31,995 INC GST\*

EX SERIES 53 - 58HP

**EX5810 ROPS** 58HP \$38,995 INC GST

DK SERIES 48 - 58HP

DK5810 HST ROPS

RX SERIES 60 - 80HP

RX6030 CAB 60HP \$55,995 INC GST\* RX7030P ROPS 70HP \$50,995 INC GST\* RX7030P CAB 70HP \$62,995 INC GST\* RX8030P ROPS BOHP \$54,995 INC GST\* RX8030P CAB BOHP \$67,995 INC GST\*

PX SERIES 95 - 115HP

**PX9520 ROPS** 95HP \$63,995 INC GST\*

105HP \$79,995 INC GST\* PX1153 CAB

ALL PRICING INCLUDES FREE FRONT END LOADER + 4 IN 1 BUCKET (EXCLUDING UTV'S)

VISIT WWW.KIOTI.COM.AU TO LEARN MORE ABOUT THE RANGE