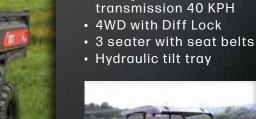

FINANCE FROM 2.99%

2 range CVT

MECHRON 2200 • 22 HP Kioti diesel engine

# • 22 HP Kioti diesel engine

- 2 range CVT transmission 40 KPH
- Extended wheel base & cargo tray
- 3 seater with seat belts
- Hydraulic tilt tray