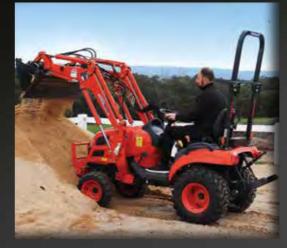

#### ADD ON A BACKHOE

- 1850mm digging depth
- 150 degree swing arch
- 300mm bucket
- Quick detach from tractor

FROM \$6,995 INC GST

## ADD ON A BACKHOE

- 1940mm digging depth
- 180 degree swing arch
- 400mm bucket
- Quick detach from tractor

FROM \$7,995 INC GST

#### ADD ON A BACKHOE

- 2280mm digging depth
- 180 degree swing arch
- 400mm bucket
- Quick detach from tractor