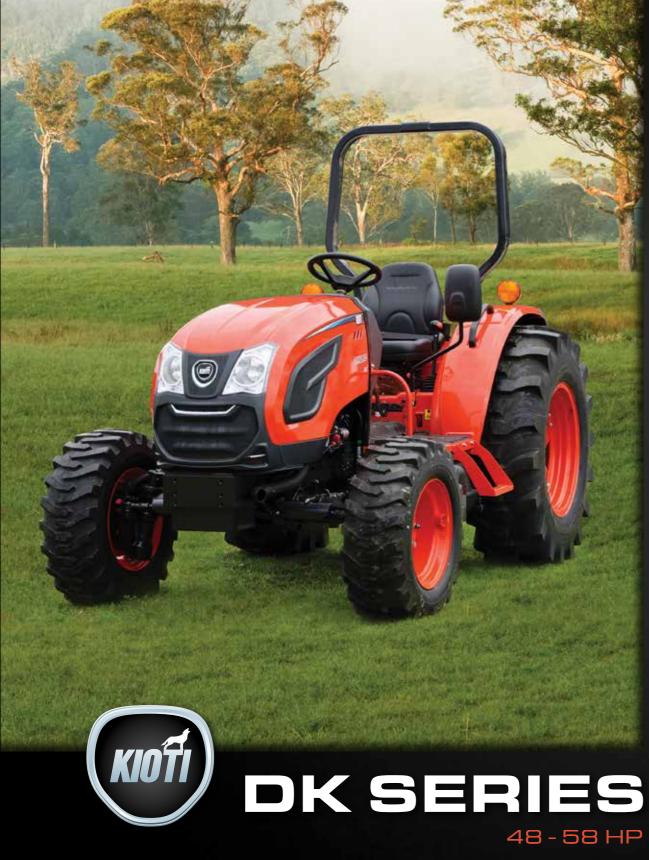

# FROM \$9,995 INC GST

The NEW Kioti DK Series of tractors are the most valuable compact tractors on the market. With an innovative design, smooth transmission and proven performance - the DK Series is perfect for a variety of farming needs and property sizes. The ease of operation is incomparable; it is a tractor that likes hard work and proves it every day in the field.

RECOMMENDED ATTACHMENTS ON PAGE 20.

**BUILT WITH MORE BITE** 