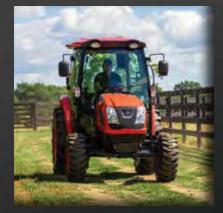

# FROM \$9,995 INC GST

The Kioti NX Series gives you premium quality and high specification, making this tractor a pleasure to operate. Available with Cab or ROPS and able to take on any job with ease, this tractor comes with a powerful hydrostatic transmission with link pedal, combining for maximum performance. You wont find a better tractor on the market compared to the NX Series!

#### NX6020 ROPS

#### INCLUDES 4IN1 LOADER

- 60 HP Kioti diesel engine
- 3 range HST transmission
- Anti-stall HST response control
- Link pedal (auto throttle)
- 2x rear remotes standard