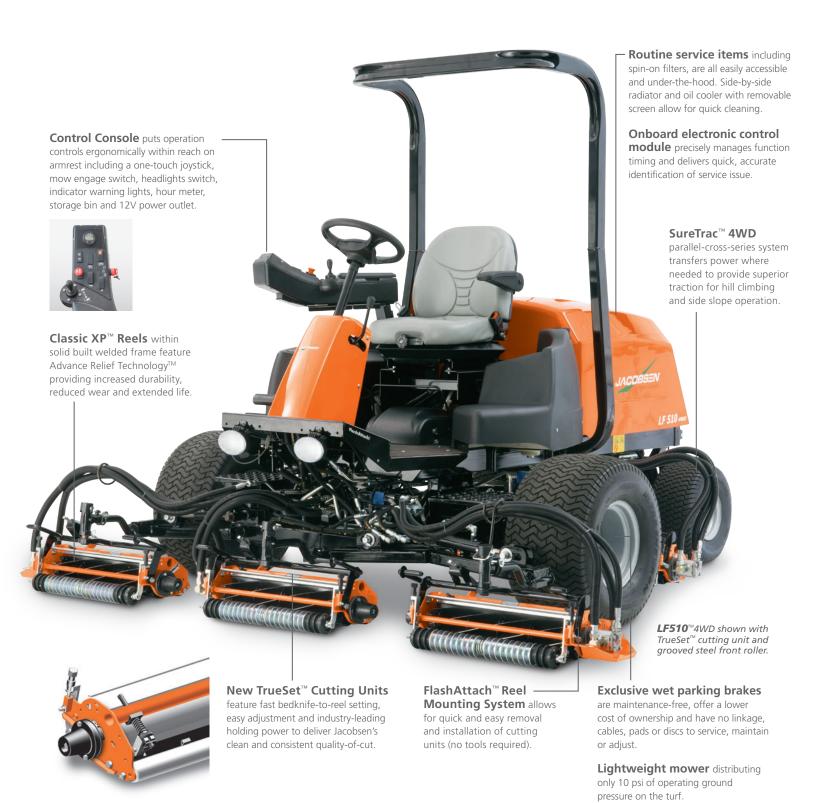

### **EASY ON YOUR BUDGET**

 Affordability from the start and through its life with 100 in.
 (2.54 m) of productivity and simplified maintenance including wet park brakes, an onboard control module, and easily accessible routine service items.

## **EASY ON YOUR TURF**

- Features Jacobsen's new TrueSet cutting units with Classic XP reels for fast bedknife-to-reel adjustment and industry-leading holding power to deliver a clean and consistent quality-of-cut.
- The lightweight mower design distributes less than 10 psi of operating ground pressure on the turf.

### **EASY ON THE ENVIRONMENT**

• Powered by a rugged and reliable Kubota Tier 4 Final engine for simple emission compliance.

#### **EOUIPPED STANDARD**

- ✓ Suspension seat with armrest
- ✓ Onboard control module
- ✓ Backlapping valves
- ✓ Headlights
- ✓ ROPS with seat belt 4WD model