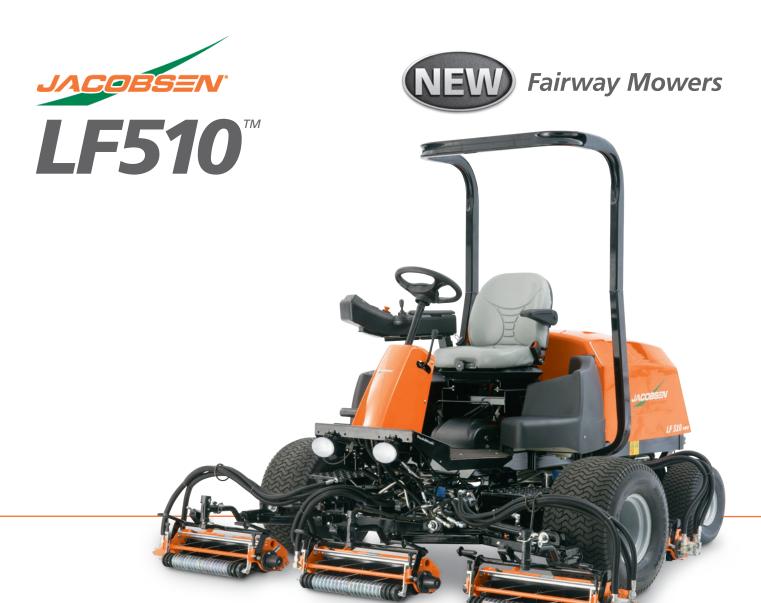

The newest addition to Jacobsen's legendary line of LF mowers, the LF510 provides superior quality-of-cut, fits the budget and is a simple Tier 4 Final emission regulation solution.

# **LF510**<sup>th</sup>