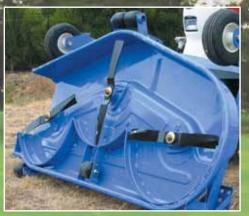

## SMOOTH FINISHING DECKS

Iseki decks are strong and robust and available in side or rear discharge options.

#### SIDE DISCHARGE DECK

- Three blade side discharge deck
- Option of 60" or 72" cutting decks
- Adjustable cutting height from 25mm to 120mm
- Deep deck design handles large volume of grass
- 6 anti scalping rollers

#### **REAR DISCHARGE**

- Equal spreading of grass
- Easy maintenance
- Mulching kit available
- 72" cut

#### **DECK LIFT & SUSPENSION**

- Unique four point parallel deck suspension absorbs shock and follows contours for a superior finish
- High lift capacity for maximum clearance
- Handy flip-up deck for easy access to blades