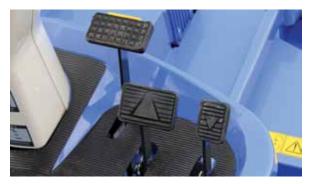

#### **DUAL PEDAL**

- Efficient and easy directional control
- Dual pedals reduce operator fatigue during repetitive movements