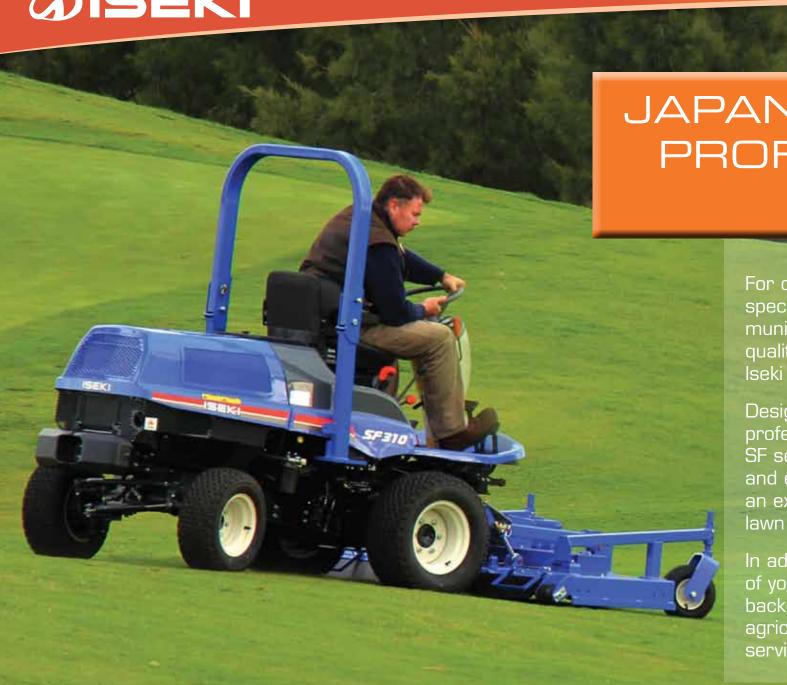

# JAPANESE BUILT PROFESSIONAL MOWERS

For over 30 years, grounds care specialists, contractors and municipal councils have relied on the quality design and manufacturing of Iseki outfront mowers.

Designed for demanding, professional applications - the Iseki SF series combines rugged reliability and efficient, powerful engines with an excellent cut and finish to your lawn areas.

In addition to the high performance of your lseki mower you are also backed by one of the world's largest agricultural companies for first class service and parts support.