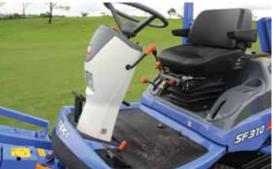

#### **SEAT OPTIONS**

- Comfortable mechanical suspension seat protects operator from repetitive shocks
- Option of Air Suspension seat for maximum comfort

#### **INSTRUMENT PANEL**

- Adjustable steering column improves operator comfort and control
- Central gauges and controls on steering column, easy to read at a glance in tough conditions
- Independent PTO control for fast, easy engagement
- Hour meter, tachometer, fuel and temperature gauges

#### **OPERATOR'S PLATFORM**

- Clear unobstructed view of deck cutting area
- Large step through platform
- Left and right steering brakes