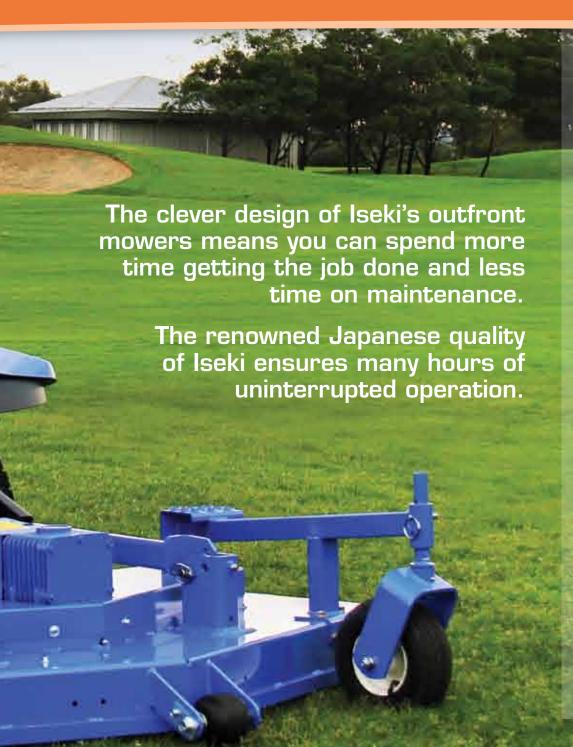

#### **DECK LIFT & SUSPENSION**

- Unique four point parallel deck suspension absorbs shock and follows contours for a superior finish
- High lift capacity for maximum clearance
- Handy flip-up deck for easy access to blades

#### **EASY FLIP DECK**

 Both the side and rear discharge deck can be easily flipped to allow ease of access to mower blades