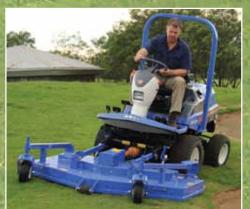

# JAPANESE BUILT PROFESSIONAL MOWERS

For over 30 years, grounds care specialists, contractors and municipal councils have relied on the quality design and manufacturing of Iseki outfront mowers.

Designed for demanding, professional applications - the Iseki SF series combines rugged reliability and efficient, powerful engines with an excellent cut and finish to your lawn areas.

## SMOOTH FINISHING DECKS

Iseki decks are strong and robust and available in side or rear discharge options.