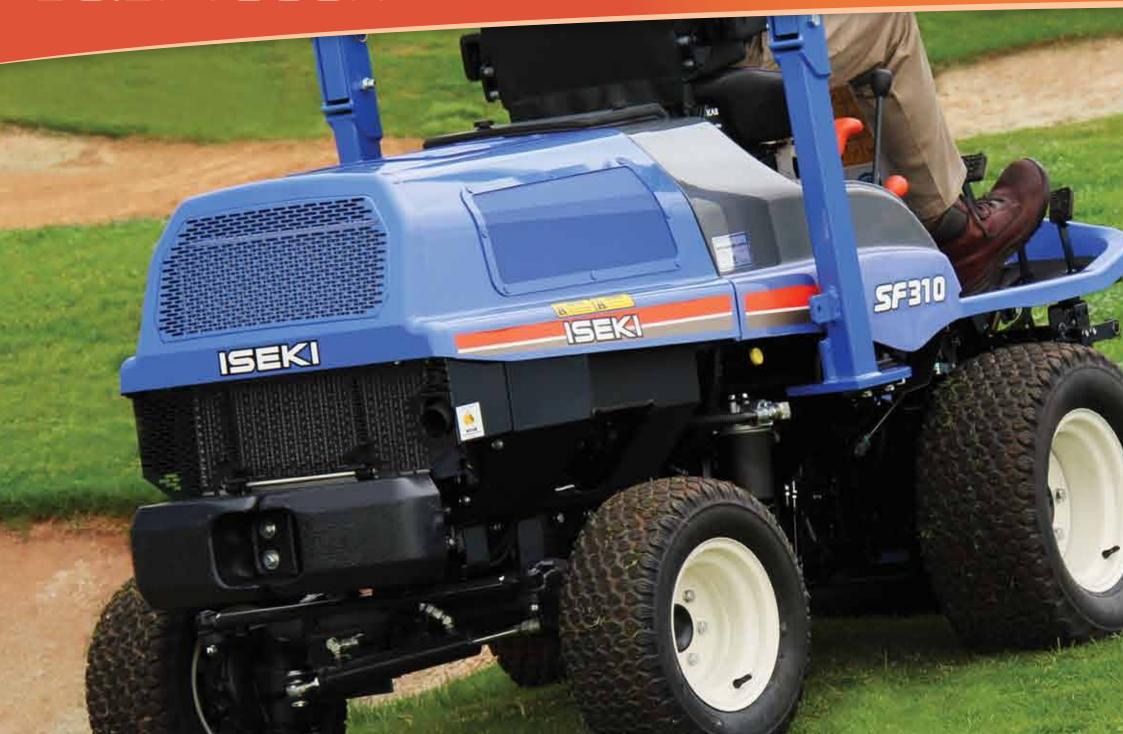

# JAPANESE BUILT PROFESSIONAL MOWERS

For over 30 years, grounds care specialists, contractors and municipal councils have relied on the quality design and manufacturing of Iseki outfront mowers.

Designed for demanding, professional applications - the Iseki SF series combines rugged reliability and efficient, powerful engines with an excellent cut and finish to your lawn areas.

## POWERFUL

Iseki engines give you more power when you need it with engines that develop peak torque at low engine speeds, making easy work of heavy conditions.

Get the job done faster with a top speed of 22 km per hour.

## DIESEL & TURBO DIESEL

SF310 - 31hp/2700rpm SF370 - 37hp/2700rpm

- 31 or 37 hp low revving power
- Efficient turbocharger on SF370 models
- Confident in all conditionspower through wet, long grass
- Quiet