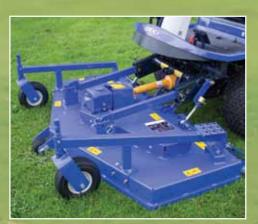

#### SIDE DISCHARGE DECK

- Three blade side discharge deck
- Option of 60" or 72" cutting decks
- Adjustable cutting height from 25mm to 120mm
- Deep deck design handles large volume of grass
- 6 anti scalping rollers

#### **REAR DISCHARGE**

- Equal spreading of grass
- Easy maintenance
- Mulching kit available
- 72" cut

#### **EASY FLIP DECK**

 Both the side and rear discharge deck can be easily flipped to allow ease of access to mower blades