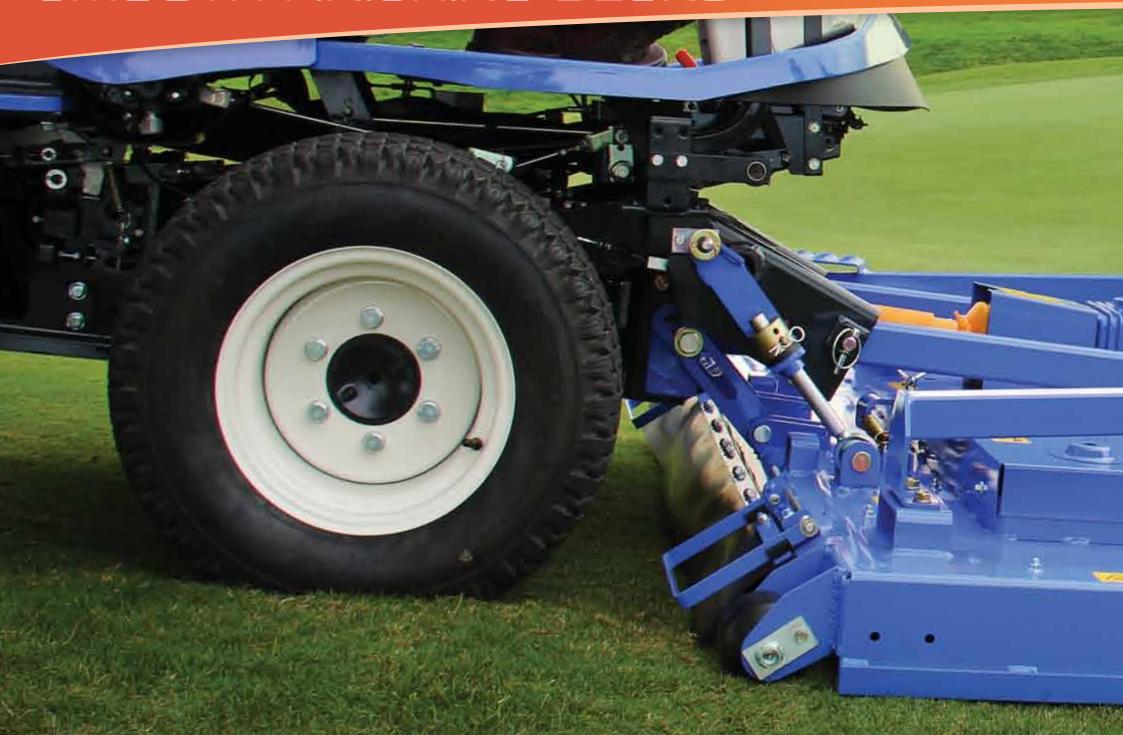

#### **DECK LIFT & SUSPENSION**

- Unique four point parallel deck suspension absorbs shock and follows contours for a superior finish
- High lift capacity for maximum clearance
- Handy flip-up deck for easy access to blades

#### **TIGHT TURNING RADIUS**

 Sharp turning circle for increased manoeuvrability with easy access to tight spaces