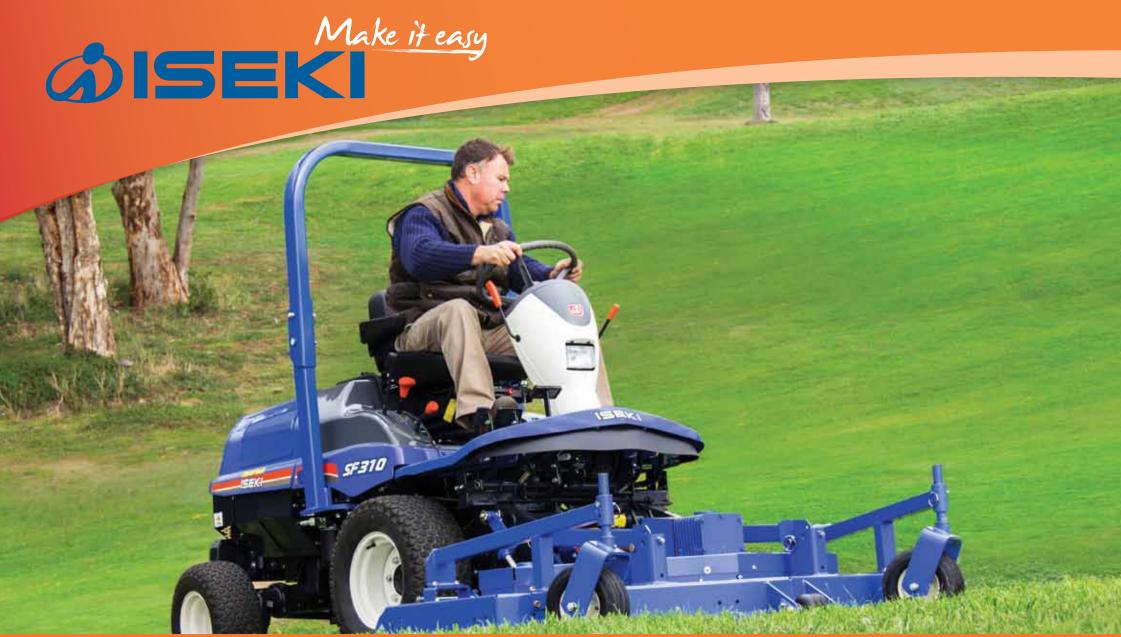

**SF** OUTFRONT MOWERS

31 & 37hp

# JAPANESE BUILT PROFESSIONAL MOWERS

For over 30 years, grounds care specialists, contractors and municipal councils have relied on the quality design and manufacturing of Iseki outfront mowers.

Designed for demanding, professional applications - the Iseki SF series combines rugged reliability and efficient, powerful engines with an excellent cut and finish to your lawn areas.