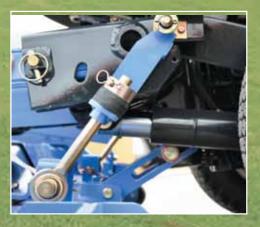

#### **DECK LIFT & SUSPENSION**

- Unique four point parallel deck suspension absorbs shock and follows contours for a superior finish
- High lift capacity for maximum clearance
- Handy flip-up deck for easy access to blades