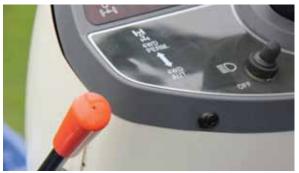

#### **OPERATING LEVERS**

- Conveniently located for easy access
- Hydraulic deck lift
- Cruise control for operators that need to cover large areas and reduces fatigue
- Two speed hydrostatic transmission selection

#### **AUTO DETECT 4WD**

- Automatically senses wheel slippage and engages 4WD
- Improved performance in heavy and sloping conditions
- Improved operator safety
- Selectable permanent 4WD

EKI