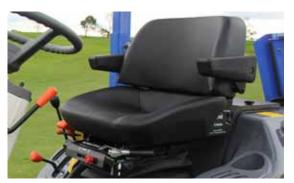

#### **SEAT OPTIONS**

- Comfortable mechanical suspension seat protects operator from repetitive shocks
- Option of Air Suspension seat for maximum comfort

#### **OPERATOR'S PLATFORM**

- Clear unobstructed view of deck cutting area
- Large step through platform
- Left and right steering brakes