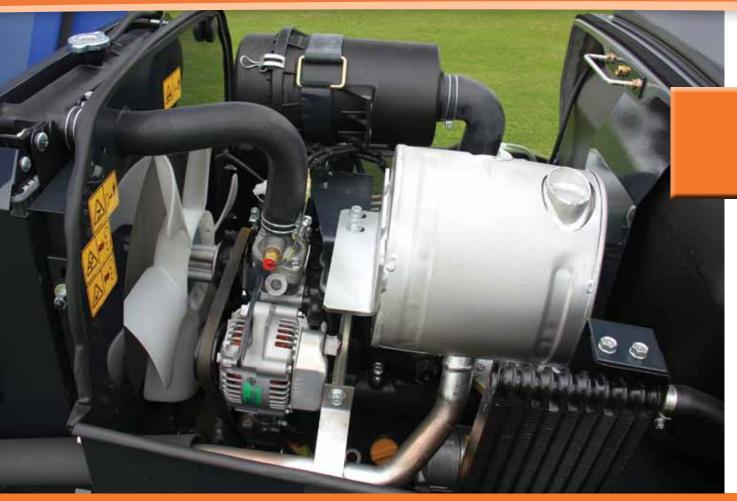

## POWERFUL

Iseki engines give you more power when you need it with engines that develop peak torque at low engine speeds, making easy work of heavy conditions.

Get the job done faster with a top speed of 22 km per hour.

#### **EFFICIENT COOLING**

- Efficient water cooled system
- Large cooling vents ensures maximum cooling efficiency and maximum performance in tough conditions
- Large radiator
- Increased muffler shrouding

## DIESEL & TURBO DIESEL

SF310 - 31hp/2700rpm SF370 - 37hp/2700rpm

- 31 or 37 hp low revving power
- Efficient turbocharger on SF370 models
- Confident in all conditionspower through wet, long grass
- Quiet