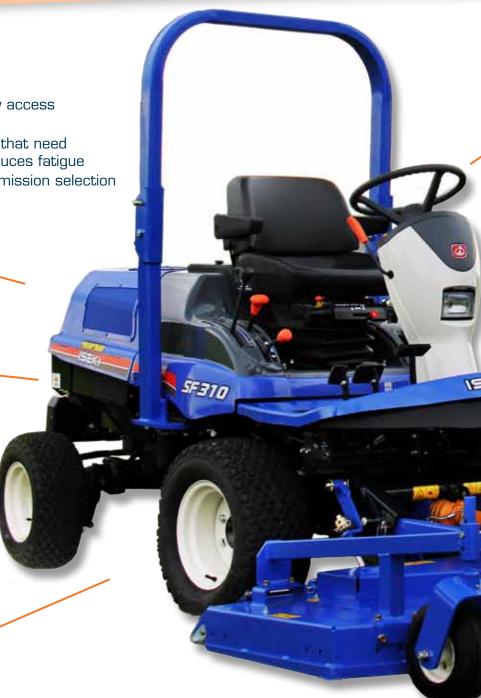

# JAPANESE BUILT PROFESSIONAL MOWERS

For over 30 years, grounds care specialists, contractors and municipal councils have relied on the quality design and manufacturing of Iseki outfront mowers.

Designed for demanding, professional applications - the Iseki SF series combines rugged reliability and efficient, powerful engines with an excellent cut and finish to your lawn areas.

## SMOOTH FINISHING DECKS

Iseki decks are strong and robust and available in side or rear discharge options.

#### **DECK LIFT & SUSPENSION**

- Unique four point parallel deck suspension absorbs shock and follows contours for a superior finish
- High lift capacity for maximum clearance
- Handy flip-up deck for easy access to blades