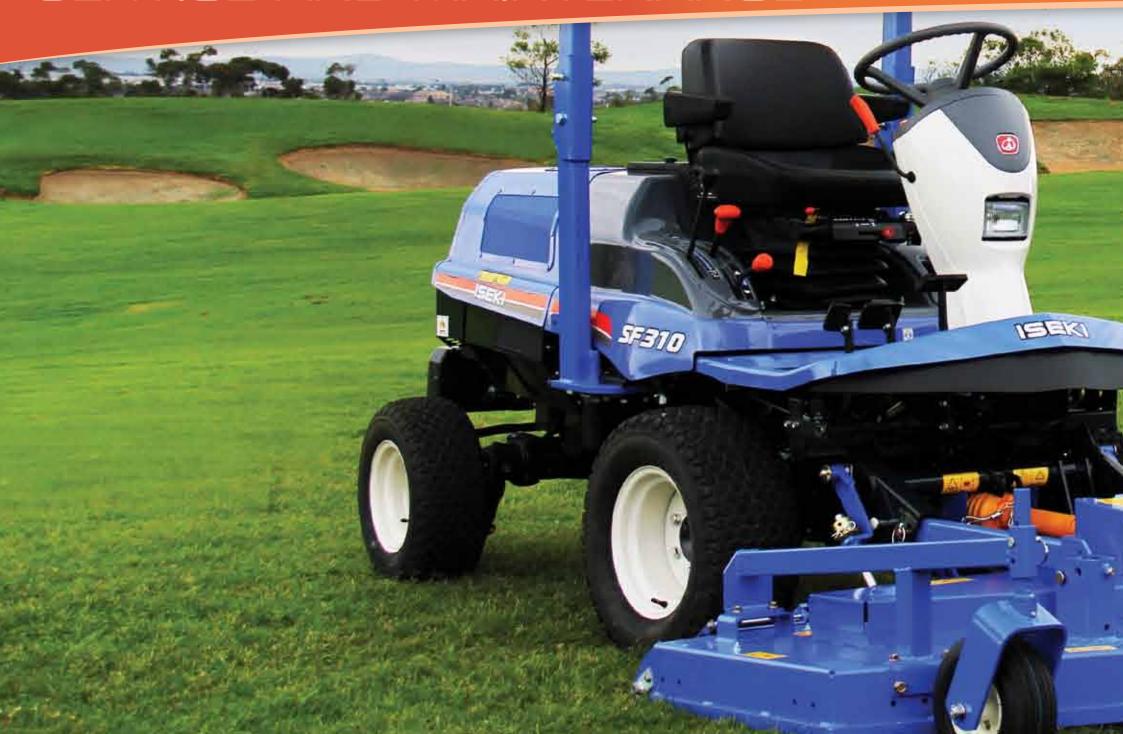

# JAPANESE BUILT PROFESSIONAL MOWERS

For over 30 years, grounds care specialists, contractors and municipal councils have relied on the quality design and manufacturing of Iseki outfront mowers.

Designed for demanding, professional applications - the Iseki SF series combines rugged reliability and efficient, powerful engines with an excellent cut and finish to your lawn areas.

## POWERFUL

Iseki engines give you more power when you need it with engines that develop peak torque at low engine speeds, making easy work of heavy conditions.

Get the job done faster with a top speed of 22 km per hour.

## DIESEL & TURBO DIESEL

SF310 - 31hp/2700rpm SF370 - 37hp/2700rpm

- 31 or 37 hp low revving power
- Efficient turbocharger on SF370 models
- Confident in all conditionspower through wet, long grass
- Quiet