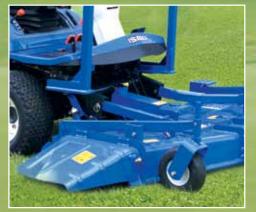

#### SIDE DISCHARGE DECK

- Three blade side discharge deck
- Option of 60" or 72" cutting decks
- Adjustable cutting height from 25mm to 120mm
- Deep deck design handles large volume of grass
- 6 anti scalping rollers

#### **REAR DISCHARGE**

- Equal spreading of grass
- Easy maintenance
- Mulching kit available
- 72" cut

#### **EASY FLIP DECK**

 Both the side and rear discharge deck can be easily flipped to allow ease of access to mower blades