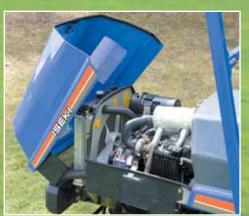

#### **EFFICIENT COOLING**

- Efficient water cooled system
- Large cooling vents ensures maximum cooling efficiency and maximum performance in tough conditions
- Large radiator
- Increased muffler shrouding

#### **EASY OPEN BONNET**

- Quickly access engine and radiator with an easy release latch
- Easy maintenance of fluid levels and air cleaner