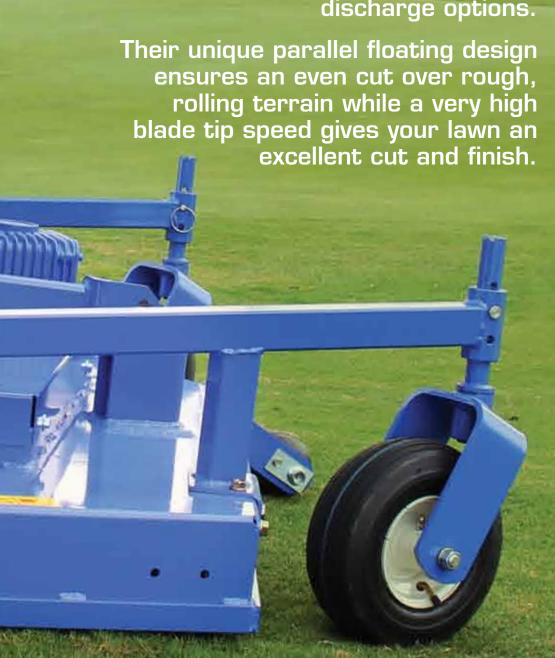

## SMOOTH FINISHING DECKS

Iseki decks are strong and robust and available in side or rear discharge options.

#### SIDE DISCHARGE DECK

- Three blade side discharge deck
- Option of 60" or 72" cutting decks
- Adjustable cutting height from 25mm to 120mm
- Deep deck design handles large volume of grass
- 6 anti scalping rollers

#### **DECK LIFT & SUSPENSION**

- Unique four point parallel deck suspension absorbs shock and follows contours for a superior finish
- High lift capacity for maximum clearance
- Handy flip-up deck for easy access to blades