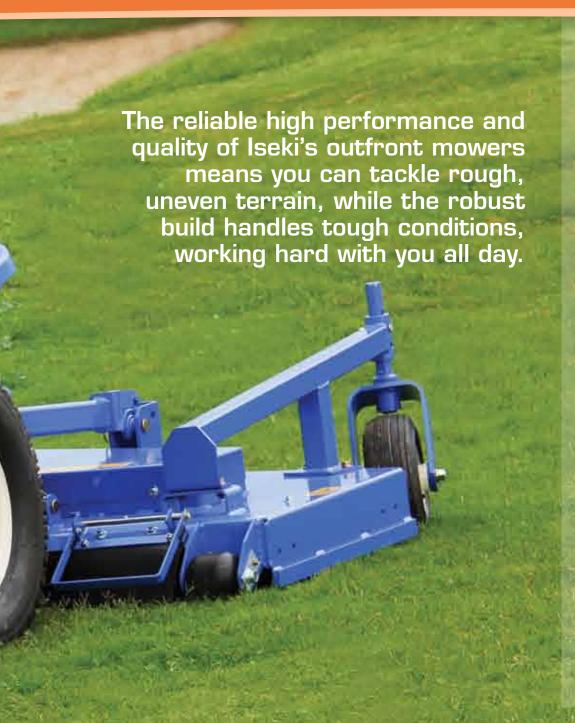

## SMOOTH FINISHING DECKS

Iseki decks are strong and robust and available in side or rear discharge options.

#### SIDE DISCHARGE DECK

- Three blade side discharge deck
- Option of 60" or 72" cutting decks
- Adjustable cutting height from 25mm to 120mm
- Deep deck design handles large volume of grass
- 6 anti scalping rollers

#### **DECK LIFT & SUSPENSION**

- Unique four point parallel deck suspension absorbs shock and follows contours for a superior finish
- High lift capacity for maximum clearance
- Handy flip-up deck for easy access to blades