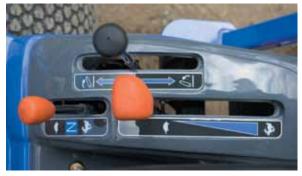

#### **OPERATING LEVERS**

- Conveniently located for easy access
- Hydraulic deck lift
- Cruise control for operators that need to cover large areas and reduces fatigue
- Two speed hydrostatic transmission selection