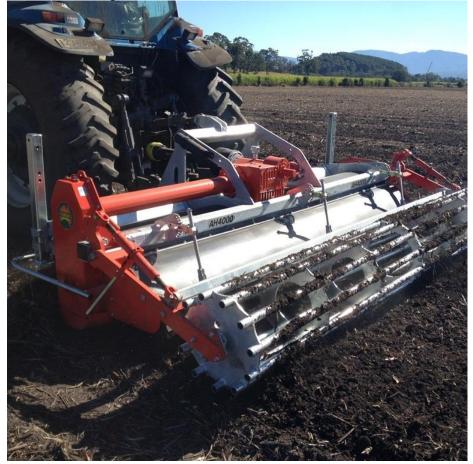

## AH4000 Rotary Hoe

| AH4000 Rotary Hoe Specifications |                                                                                                                                                          | Comments / Photos                                          |
|----------------------------------|----------------------------------------------------------------------------------------------------------------------------------------------------------|------------------------------------------------------------|
| Power rating                     | Rotary hoe only: 150kW [200 hp] PTO.<br>Rotary hoe with 4 subsoiling tines fitted to front toolbar: 175kW [225 hp] PTO.                                  |                                                            |
| Widths / Sizes                   | Cultivation widths in cm. (inches)<br>Standard sizes: '255(100"), '305(120"), '355(140"). '405(160")                                                     | Top photo of AH4000 / 305.                                 |
| Mounting                         | All models central only.<br>AH4255: Cat 2,<br>AH4305, '355 & '405: Cat 3N & Cat 3 - Suit SAE Quick Hitch.                                                | AH4305 as Cat 2 until early 2017.                          |
| Weight with<br>Crumble Roller    | AH4255 = 1405 kg, AH4305 = 1690 kg, AH4355 = 1845 kg, AH4405 = 2125 kg.                                                                                  | Approx weight. (With crumble roller is typically maximum.) |
| Width overall                    | Cultivation width + 55.5cm (22")                                                                                                                         |                                                            |
| Safety guarding                  | Complies with: AS/NZS 2153 1997 Part 5. Power Driven Soil-working Equip.                                                                                 | Equivalent to EC standard.                                 |
| Drive shaft                      | Comer E90 phased spline. [Cross dimensions 41 x 108mm]<br>Tractor yoke 1.3/8" x 21 spline.                                                               | Originally AH4255 & '305 was:<br>Comer E80 phased spline.  |
| Clutch                           | Ratchet Clutch / Auto Torque Limiter on driveshaft – 3500Nm.                                                                                             |                                                            |
| Gearbox                          | Comer MZ 827 F                                                                                                                                           |                                                            |
| Side drive                       | Chain side drive on left.<br>AH4255 & AH4305: Simplex high tensile shock resistant chain.<br>AH4355 & AH4405: Duplex high tensile shock resistant chain. |                                                            |