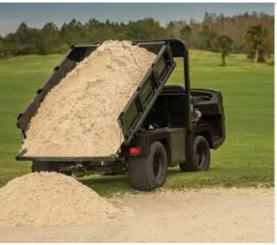

## CLASS-LEADING POWER AND PRODUCTIVITY.

The Truckster XD makes quick work of your hardest jobs with the industry's largest standard payload and your choice of Kubota petrol or diesel engines. A highly versatile bed - manufactured with strong heavy gauge steel, integrated stake pockets and tie-downs - makes effortless hauling for your heaviest loads. Built to operate in the toughest of conditions with the industry's highest approach angle, and largest ergonomic operator platform, your crew can count on the Truckster XD to handle the strenuous tasks with ease.

LET'S WORK.

32.5 HP

PETROL ENGINE

OR

24.8 HP DIESEL ENGINE

668 L BED VOLUME

1,610 KG
TOTAL PAYLOAD