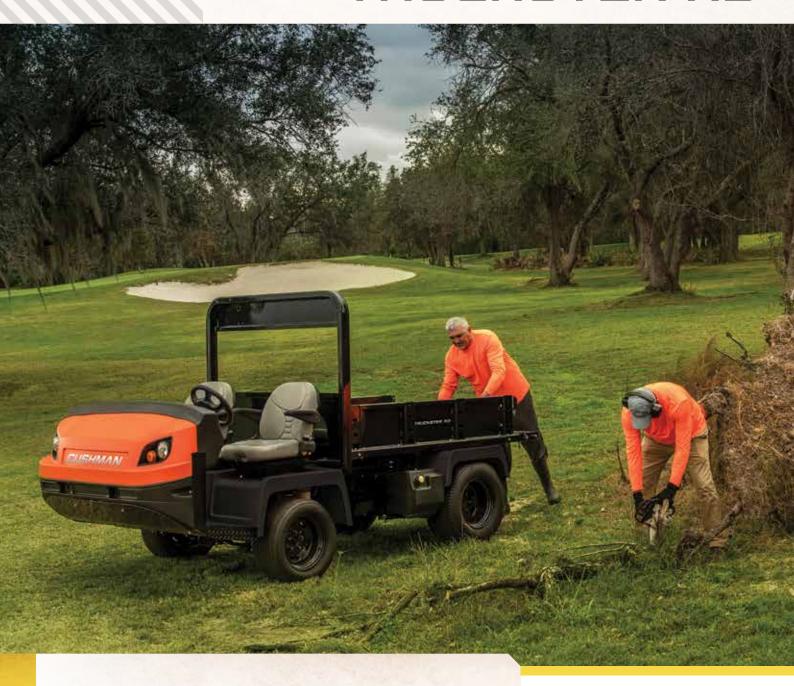

## CLASS-LEADING POWER AND PRODUCTIVITY.

The Truckster XD makes quick work of your hardest jobs with the industry's largest standard payload and your choice of Kubota petrol or diesel engines. A highly versatile bed - manufactured with strong heavy gauge steel, integrated stake pockets and tie-downs - makes effortless hauling for your heaviest loads. Built to operate in the toughest of conditions with the industry's highest approach angle, and largest ergonomic operator platform, your crew can count on the Truckster XD to handle the strenuous tasks with ease.

LET'S WORK.

32.5 HP

PETROL ENGINE

OR

24.8 HP DIESEL ENGINE

668 L BED VOLUME

1,610 KG
TOTAL PAYLOAD