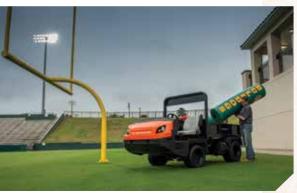

## OPTIONS & ACCESSORIES

- 168 cm (66") Box
- 2" Receiver Hitch
- · Canopy (two or four post ROPS)
- Four-post ROPS Premium Suspension Seat (operator and passenger)
- Hi/Lo Hydraulics with Remote Ports
- Hydraulic PTO
- Throttle Control
- Turn Signals
- Cab
- Doors • Heater
- Auto Tailgate

- Fifth-wheel BallHhitch Including Electric Brake Controller
- Core Harvester
- Top Dresser
- 1500 Vicon Spreader
- Quick Aerator
- Implement Lift
- Mirrors Left and Right
- Windshield for Four-post ROPS Storage Accessory
- Work Light Kit
- Backup Alarm
- Exhaust Spark Arrestor
- Fifth-gear Lock Out