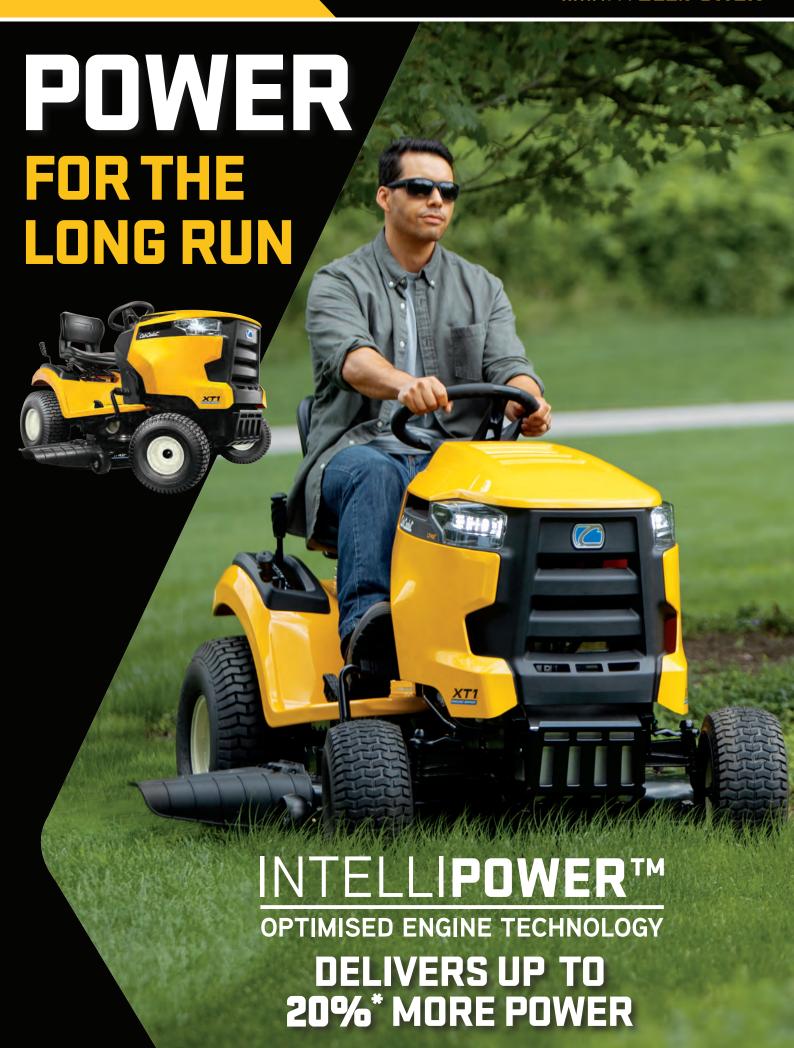

# POWER ON A WHOLE NEW LEVEL

The Cub Cadet XT1 LT 42 IntelliPower™ is powered by a Cub Cadet single cylinder 547cc OHV engine equipped with IntelliPower™ Technology which delivers consistent mowing performance for users challenged to cut through thick, coarse or damp, heavy grass.

#### Advanced Cutting Performance

A muscular cutting system featuring a 107cm (42") stamped deck built with heavy-duty material and an advanced belt design ensures durability and reliability while delivering the pristine Cub Cadet Signature Cut™.

#### Incredibly Responsive Handling

With a tight 16" turning circle that enables you to manoeuvre around obstacles on your lawn, the XT1's steering system delivers optimised command and control at every turn.

#### Smooth and Simple Operation

Features a Turff Torq foot controlled hydrostatic transmission, no shifting - just push the pedal and go.

IntelliPower™ technology digitally monitors and maintains engine speed giving operators up to 20%\* more available power that can be felt and heard. This power gives riders the ability to better tackle heavy, coarse or damp grass without bogging or slowing down. Especially effective during periods of lush, heavy rainfalls, IntelliPower™ maintains consistent blade speed and a clump-free Signature Cut™ while still providing power for superior mulching and bagging performance. Responsive, tailored power is delivered by an electronic governor in periods of high resistance which is also beneficial when operating on hilly terrain.