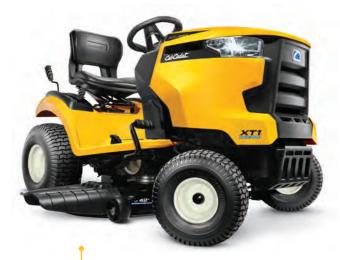

# POWER ON A WHOLE NEW LEVEL

The Cub Cadet XT1 LT 42 IntelliPower™ is powered by a Cub Cadet single cylinder 547cc OHV engine equipped with IntelliPower™ Technology which delivers consistent mowing performance for users challenged to cut through thick, coarse or damp, heavy grass.

#### Advanced Cutting Performance

A muscular cutting system featuring a 107cm (42") stamped deck built with heavy-duty material and an advanced belt design ensures durability and reliability while delivering the pristine Cub Cadet Signature Cut™.

#### Incredibly Responsive Handling

With a tight 16" turning circle that enables you to manoeuvre around obstacles on your lawn, the XT1's steering system delivers optimised command and control at every turn.

#### Smooth and Simple Operation

Features a Turff Torq foot controlled hydrostatic transmission, no shifting - just push the pedal and go.

IntelliPower™ technology digitally monitors and maintains engine speed giving operators up to 20%\* more available power that can be felt and heard. This power gives riders the ability to better tackle heavy, coarse or damp grass without bogging or slowing down. Especially effective during periods of lush, heavy rainfalls, IntelliPower™ maintains consistent blade speed and a clump-free Signature Cut™ while still providing power for superior mulching and bagging performance. Responsive, tailored power is delivered by an electronic governor in periods of high resistance which is also beneficial when operating on hilly terrain.