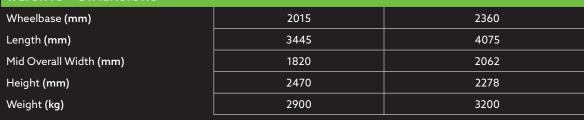

| 210301015                              | —                                              |         |
|----------------------------------------|------------------------------------------------|---------|
| Sun Canopy                             |                                                |         |
| Driver Seat with Mechanical Suspension |                                                |         |
| Display                                | Analogue                                       |         |
| Side Control Levers                    |                                                |         |
| Semi Flat Platform                     |                                                |         |
| Exhaust Type                           | Downswept                                      | Upswept |
| Worklights <b>(No + Type)</b>          | 2 Bonnet with High/Low Beam & 1 Rear Worklight |         |
| WEIGHTS + DIMENSIONS                   |                                                |         |