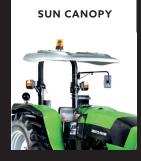

The Agrolux 95 ROPS is designed to be a deluxe ROPS tractor with multi-purpose functionality. It is ideal for front end loader work with a dedicated synchro shuttle gearbox. The comfortable workspace stands out with its cabin-like feel, likewise the flat, step through platform and genuine all-weather canopy.

| 210301015                              | —                                              |         |
|----------------------------------------|------------------------------------------------|---------|
| Sun Canopy                             |                                                |         |
| Driver Seat with Mechanical Suspension |                                                |         |
| Display                                | Analogue                                       |         |
| Side Control Levers                    |                                                |         |
| Semi Flat Platform                     |                                                |         |
| Exhaust Type                           | Downswept                                      | Upswept |
| Worklights <b>(No + Type)</b>          | 2 Bonnet with High/Low Beam & 1 Rear Worklight |         |
| WEIGHTS + DIMENSIONS                   |                                                |         |