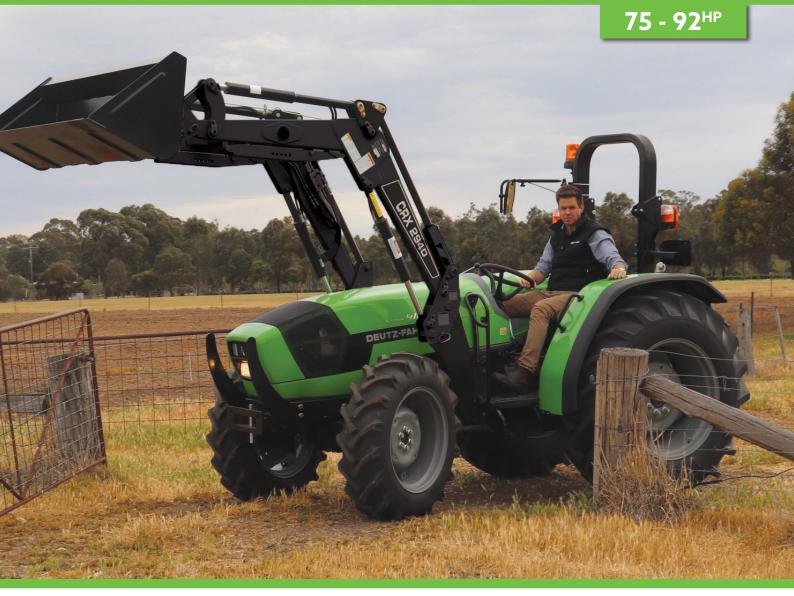

## AGROLUX SERIES

The Agrolux series by Deutz-Fahr comprises of two models, the Agrolux 410 (75hp) and Agrolux 95 (92hp). These tractors are designed to be the all round tractor on your farm as they can do a multitude task such as slashing, rotary hoeing, lifting a large bale of hay, post hole knocking and more.

The Agrolux 95 ROPS is designed to be a deluxe ROPS tractor with multi-purpose functionality. It is ideal for front end loader work with a dedicated synchro shuttle gearbox. The comfortable workspace stands out with its cabin-like feel, likewise the flat, step through platform and genuine all-weather canopy.