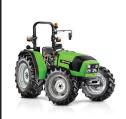

## AGROLUX SERIES

The Agrolux series by Deutz-Fahr comprises of two models, the Agrolux 410 (75hp) and Agrolux 95 (92hp). These tractors are designed to be the all round tractor on your farm as they can do a multitude task such as slashing, rotary hoeing, lifting a large bale of hay, post hole knocking and more.

The Agrolux 95 ROPS is designed to be a deluxe ROPS tractor with multi-purpose functionality. It is ideal for front end loader work with a dedicated synchro shuttle gearbox. The comfortable workspace stands out with its cabin-like feel, likewise the flat, step through platform and genuine all-weather canopy.