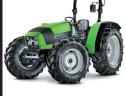

## AGROLUX SERIES

The Agrolux series by Deutz-Fahr comprises of two models, the Agrolux 410 (75hp) and Agrolux 95 (92hp). These tractors are designed to be the all round tractor on your farm as they can do a multitude task such as slashing, rotary hoeing, lifting a large bale of hay, post hole knocking and more.

The Agrolux 95 ROPS is designed to be a deluxe ROPS tractor with multi-purpose functionality. It is ideal for front end loader work with a dedicated synchro shuttle gearbox. The comfortable workspace stands out with its cabin-like feel, likewise the flat, step through platform and genuine all-weather canopy.