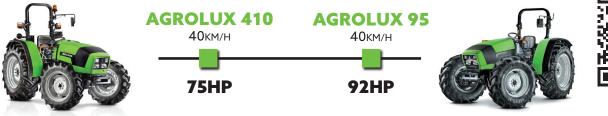

## AGROLUX SERIES

The Agrolux series by Deutz-Fahr comprises of two models, the Agrolux 410 (75hp) and Agrolux 95 (92hp). These tractors are designed to be the all round tractor on your farm as they can do a multitude task such as slashing, rotary hoeing, lifting a large bale of hay, post hole knocking and more.

## **TECHNICAL DATA & FEATURES**

AGROLUX 410 ROPS

AGROLUX 95 ROPS

| POWER + PERFORMANCE               |                            |        |
|-----------------------------------|----------------------------|--------|
| Engine Type                       | Deutz-Fahr SDF 1000 Series |        |
| Emissions                         | Tier III A                 | Tier l |
| Cylinders / Capacity              | 4/4000                     |        |
| Aspiration                        | Turbo Intercooler          | Turbo  |
| Max Power - 2000/25/EC (kW/HP)    | 56/75                      | 69/92  |
| Max Torque <b>(Nm)</b>            | 285                        | 288    |
| Rated Engine Speed ( <b>rpm</b> ) | 2350                       | 2500   |
| Fuel Capacity (I)                 | 65                         | 100    |