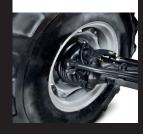

## DRIVE + HANDLING

| Gearbox Type and Gears         | Synchronised Shuttle               |                            |
|--------------------------------|------------------------------------|----------------------------|
| Number of Gears                | 15/15                              | 20/20                      |
| Clutch Type                    | Double Dry Heavy Duty 12"          | Heavy Duty Dry 13″         |
| Min Speed <b>(km/h)</b>        | 0.18                               | 0.50                       |
| Max Speed <b>(km/h)</b>        | 40                                 | 40                         |
| 4WD                            |                                    |                            |
| Diff Lock                      | Mechanically Operated Front + Rear |                            |
| Brakes (N0 / Type)             | 4/Independent Wet Disc Brakes      |                            |
| Wheel Size - Rear              | 16.9x30 (Ply)                      | 18.4R30 (Radial)           |
| Wheel Size - Front             | 11.2x24 (Ply)                      | 14.9R24 (Radial)           |
| РТО Туре                       | Mechanical Independent             | Hyd Independent Wet Clutch |
| Speeds - Rear                  | 540                                | 540/1000                   |
| PTO engine speed ( <b>rpm)</b> | 1967                               | 2083/2286                  |

Standard

AGROLUX 410

4 WHEEL WET DISC BRAKES

HEAVY DUTY 3 POINT LINKAGE

Images for illustration purposes only. For exact specifications of advertised tractors, please consult your local Deutz-Fahr dealer. Specifications are accurate at the time of printing - May 2022.