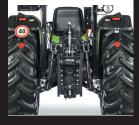

## LIFT + FLOW Туре Open Centre Flow Rate (I/min) 56 (Hyd) - 37 (Steering) 42 (Hyd) - 17 (Steering) Remote Valves (Sets/Type) 2 / (1 Detent / 1 Spring) 3 Point Hitch Type Mechanical with draft Category 2 Hitch End Type Ball 3000 4300 Max Lift Capacity - Rear (kg) **COMFORT + CONVENIENCE** 2 Post ROPS

Standard

AGROLUX 410

4 WHEEL WET DISC BRAKES

HEAVY DUTY 3 POINT LINKAGE

Images for illustration purposes only. For exact specifications of advertised tractors, please consult your local Deutz-Fahr dealer. Specifications are accurate at the time of printing - May 2022.